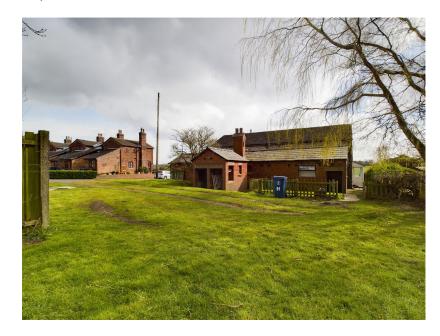

lan Anthony are pleased to bring to market this unique opportunity to purchase a row of terraced cottages offering the purchaser a brilliant development opportunity (subject to any planning permissions or building regulations approval). The cottages are set within a plot of approx 0.7acres ota and are built with a mixture of Delph Quarry brick and locally sourced Quarry stones. These original farmworkers cottages, offer huge potential to totally renovate also. These handsome cottages have storm porch to front aspect along with grass lawn area. There is a separate house with timber porch to front aspect, grass lawn and several outbuildings to the rear aspect. The location is semi rural but with great access to local road and motorway networks as well as Edge Hill University and Ormskirk Town centre with all its shops, bars and restaurants.