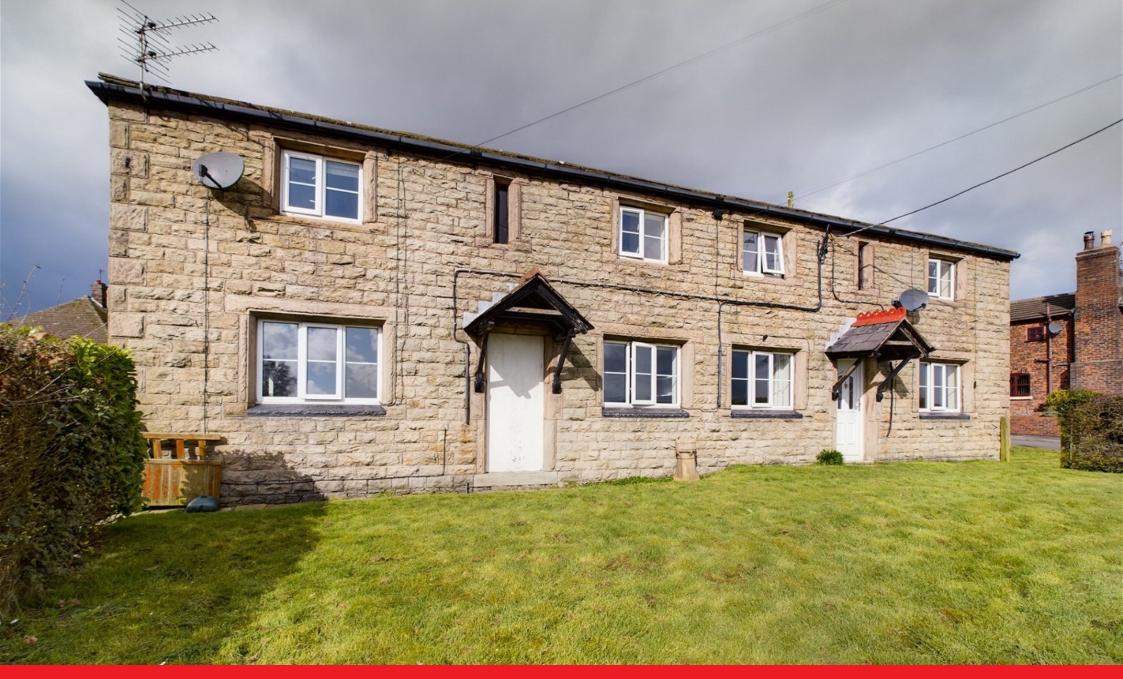

## Liverpool Road, Bickerstaffe, Ormskirk

£435,000

- DEVELOPMENT OPPORTUNITY (subject to gaining any necessary
  • plantropeonsects
- SUBSTANTIAL PLOT

- ORIGINAL FARMERS COTTAGES
- OUTBUILDINGS TO REAR
- ATTENTION INVESTORS

lan Anthony are pleased to bring to market this unique opportunity to purchase a row of terraced cottages offering the purchaser a brilliant development opportunity (subject to any planning permissions or building regulations approval). The cottages are set within a plot of approx 0.7acres ota and are built with a mixture of Delph Quarry brick and locally sourced Quarry stones. These original farmworkers cottages, offer huge potential to totally renovate also. These handsome cottages have storm porch to front aspect along with grass lawn area. There is a separate house with timber porch to front aspect, grass lawn and several outbuildings to the rear aspect. The location is semi rural but with great access to local road and motorway networks as well as Edge Hill University and Ormskirk Town centre with all its shops, bars and restaurants.