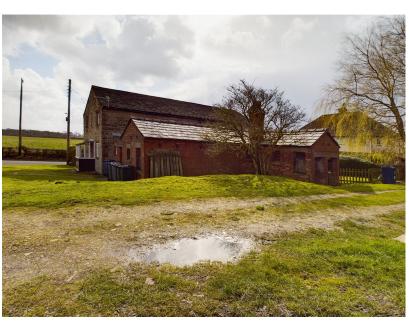

lan Anthony are pleased to bring to market this unique opportunity to purchase a row of terraced cottages offering the purchaser a brilliant development opportunity (subject to any planning permissions or building regulations approval). The cottages are set within a plot of approx 0.7acres ota and are built with a mixture of Delph Quarry brick and locally sourced Quarry stones. These original farmworkers cottages, offer huge potential to totally renovate also. These handsome cottages have storm porch to front aspect along with grass lawn area. There is a separate house with timber porch to front aspect, grass lawn and several outbuildings to the rear aspect. The location is semi rural but with great access to local road and motorway networks as well as Edge Hill University and Ormskirk Town centre with all its shops, bars and restaurants.