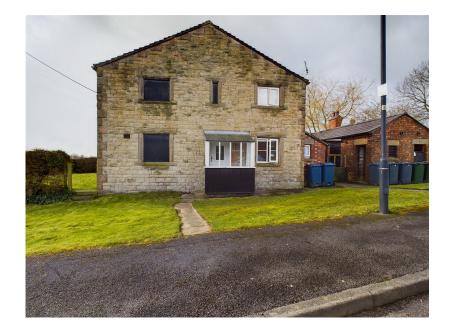

## Liverpool Road, Bickerstaffe, Ormskirk

£435,000

- DEVELOPMENT OPPORTUNITY (subject to gaining any necessary
  • plantropeonsects
- SUBSTANTIAL PLOT

- ORIGINAL FARMERS COTTAGES
- OUTBUILDINGS TO REAR
- ATTENTION INVESTORS

lan Anthony are pleased to bring to market this unique opportunity to purchase a row of terraced cottages offering the purchaser a brilliant development opportunity (subject to any planning permissions or building regulations approval). The cottages are set within a plot of approx 0.7acres ota and are built with a mixture of Delph Quarry brick and locally sourced Quarry stones. These original farmworkers cottages, offer huge potential to totally renovate also. These handsome cottages have storm porch to front aspect along with grass lawn area. There is a separate house with timber porch to front aspect, grass lawn and several outbuildings to the rear aspect. The location is semi rural but with great access to local road and motorway networks as well as Edge Hill University and Ormskirk Town centre with all its shops, bars and restaurants.