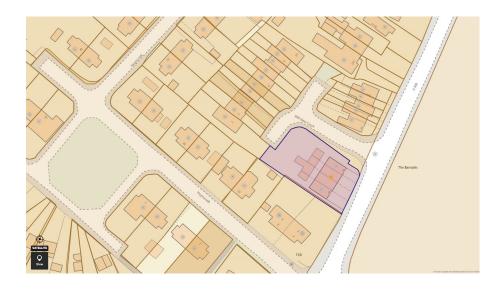

lan Anthony are pleased to bring to market this unique opportunity to purchase a row of terraced cottages offering the purchaser a brilliant development opportunity (subject to any planning permissions or building regulations approval). The cottages are set within a plot of approx 0.7acres ota and are built with a mixture of Delph Quarry brick and locally sourced Quarry stones. These original farmworkers cottages, offer huge potential to totally renovate also. These handsome cottages have storm porch to front aspect along with grass lawn area. There is a separate house with timber porch to front aspect, grass lawn and several outbuildings to the rear aspect. The location is semi rural but with great access to local road and motorway networks as well as Edge Hill University and Ormskirk Town centre with all its shops, bars and restaurants.