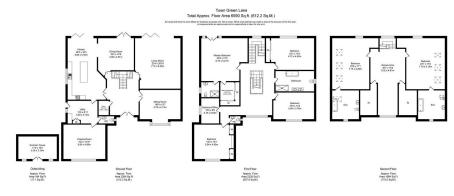

## Town Green Lane, Aughton, Lancashire

Guide Price £1,150,000

We are pleased to bring to market an architecturally and executive style property built in the year 2011 and offers over 6500sq ft of accommodation set over three storeys. This beautiful property offers the most spacious reception rooms, fantastic kitchen family dining room, TV cinema room, sitting room and living room, all bedrooms, of which are are 7 bedroom offer superb space and complimented with 3 shower/ bathrooms along with a separate family bathroom. There is ample gated parking, and secure rear garden which offers fantastic space for the family to enjoy. Within the garden there is a lovely Swiss style Chalet, suitable for a variety of uses including perhaps a home gym or office. Located in the heart of Aughton, close to Town Green train station, local shops, bars and restaurants. Within walking distance of Town Green infant/ junior school and good access to local road networks, Viewings are highly recommended to enjoy and understand what this family home has to offer.