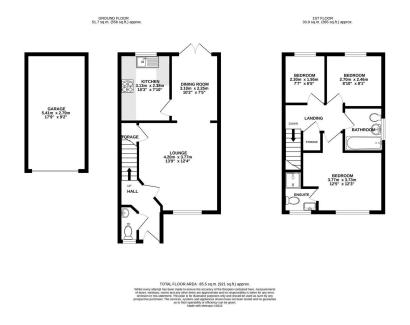

## Ian Anthony The Estate Agents

- DETACHED FAMILY HOME LOUNGE
- DINING ROOM KITCHEN
- ENSUITE MASTER BEDROOM TWO FURTHER BEDROOMS
- GARDENS FRONT & REAR DETACHED GARAGE
- OFF ROAD PARKING

Well-Presented modern detached house situated in a Cul-De-Sac position upon Parkfield close. Ground floor accommodation comprises of a lounge/dining room, downstairs cloakroom and kitchen. Whilst to the first floor there is a master bedroom with en-suite, two further bedrooms and a family bathroom. Externally there are well presented gardens to the front and rear, driveway and a detached garage. Viewing is highly recommended to appreciate what this lovely family home has to offer.