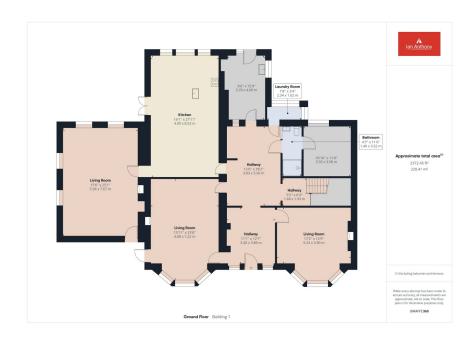

## lan Anthony

The Estate Agents

- SUBSTANTIAL PERIOD **RESIDENCE**
- 3 RECEPTION ROOMS, STUNNING KITCHEN
- MASTER BEDROOM WITH DRESSING ROOM
- 5 FURTHER BEDROOMS, BATHROOM, WC
- UTILITY, WET ROOM, BOOT ROOM, PANTRY

- OUTBUILDINGS & **SWIMMING POOL**
- SECOND FLOOR **APARTMENT**
- WONDERFUL GARDENS & **WOODLAND AREA**
- CHARM AND CHARACTER **THROUGHOUT**
- SOUGHT AFTER RURAL LOCATION

Steeped in history, in a truly idyllic setting, 'Rose Hill House' is a charming Grade II listed period residence set in a beautiful plot of approx. 3.60 acres bordered by stunning countryside and farmland, complemented by having a lovely rural setting in one of the most desirable locations yet convenient for all the major transport links. The site offers a GREAT OPPORTUNITY to further develop an outstanding country residence in one of the areas' most coveted country lanes. With a large circular driveway, extensive gardens, outbuildings comprising three generous sized offices, large outdoor swimming pool, walled back garden and large woodland area the sale itself offers a rare opportunity to acquire an individual home of immense character with gated access that would suit a variety of lifestyles and requirements.