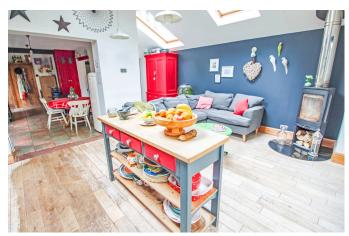

## 34 Green Lane

£325,000

AMIE BROOKS EXP UK

**C** 07780 465 767

- · Lovely Extended Semi Detached House
- Deceptively Spacious
- Lounge & Dining Room/Snug
- Family Bathroom & Additional W.C
- · Highly Sought After Location

- Four Bedrooms
- Kitchen/Family Room with Bi-Folding Doors
- · Kitchen/Diner
- Large Beautifully Maintained Gardens

Total floor area 172.4 sq.m. (1,856 sq.ft.) approx This Floor Plan is for illustration purposes only and may not be representative of the property. The position and size of doors, windows and other features are approximate. Unauthorized reproduction prohibited. © PropertyBOX

REF - AB0327 \*\*\* AMIE BROOKS ESTATE AGENTS brings to the market this lovely extended FOUR bedroom semi detached house \*\*\* DECEPTIVELY SPACIOUS \*\*\*HIGHLY SOUGHT AFTER LOCATION \*\*\* LOUNGE, DINING ROOM/SNUG, KITCHEN/DINER \*\*\* KITCHEN/FAMILY ROOM WITH BI-FOLDING DOORS \*\*\* LOVELY ORIGINAL FEATURES \*\*\* LARGE GARDENS \*\*\* HIGHLY **SOUGHT AFTER LOCATION \*\*\***