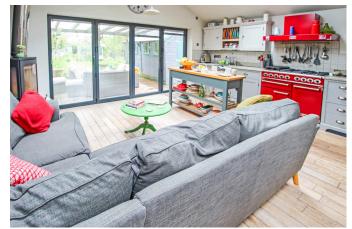

- Four Bedrooms
- Kitchen/Family Room with Bi-Folding Doors
- · Kitchen/Diner
- Large Beautifully Maintained Gardens

Total floor area 172.4 sq.m. (1,856 sq.ft.) approx This Floor Plan is for illustration purposes only and may not be representative of the property. The position and size of doors, windows and other features are approximate. Unauthorized reproduction prohibited. © PropertyBOX

REF - AB0327 \*\*\* AMIE BROOKS ESTATE AGENTS brings to the market this lovely extended FOUR bedroom semi detached house \*\*\* DECEPTIVELY SPACIOUS \*\*\*HIGHLY SOUGHT AFTER LOCATION \*\*\* LOUNGE, DINING ROOM/SNUG, KITCHEN/DINER \*\*\* KITCHEN/FAMILY ROOM WITH BI-FOLDING DOORS \*\*\* LOVELY ORIGINAL FEATURES \*\*\* LARGE GARDENS \*\*\* HIGHLY **SOUGHT AFTER LOCATION \*\*\***