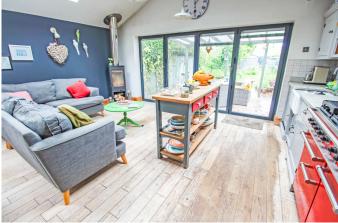

- Four Bedrooms
- Kitchen/Family Room with Bi-Folding Doors
- · Kitchen/Diner
- Large Beautifully Maintained Gardens

Total floor area 172.4 sq.m. (1,856 sq.ft.) approx This Floor Plan is for illustration purposes only and may not be representative of the property. The position and size of doors, windows and other features are approximate. Unauthorized reproduction prohibited. © PropertyBOX

REF - AB0327 \*\*\* AMIE BROOKS ESTATE AGENTS brings to the market this lovely extended FOUR bedroom semi detached house \*\*\* DECEPTIVELY SPACIOUS \*\*\*HIGHLY SOUGHT AFTER LOCATION \*\*\* LOUNGE, DINING ROOM/SNUG, KITCHEN/DINER \*\*\* KITCHEN/FAMILY ROOM WITH BI-FOLDING DOORS \*\*\* LOVELY ORIGINAL FEATURES \*\*\* LARGE GARDENS \*\*\* HIGHLY **SOUGHT AFTER LOCATION \*\*\***