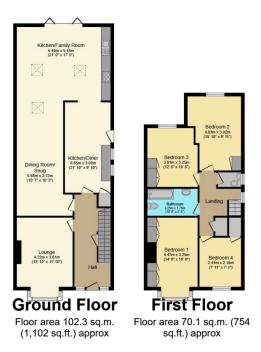

- Four Bedrooms
- Kitchen/Family Room with Bi-Folding Doors
- · Kitchen/Diner
- Large Beautifully Maintained Gardens

Total floor area 172.4 sq.m. (1,856 sq.ft.) approx This Floor Plan is for illustration purposes only and may not be representative of the property. The position and size of doors, windows and other features are approximate. Unauthorized reproduction prohibited. © PropertyBOX