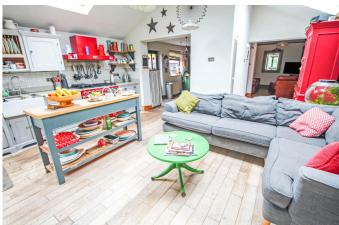

- Four Bedrooms
- Kitchen/Family Room with Bi-Folding Doors
- · Kitchen/Diner
- Large Beautifully Maintained Gardens

Total floor area 172.4 sq.m. (1,856 sq.ft.) approx This Floor Plan is for illustration purposes only and may not be representative of the property. The position and size of doors, windows and other features are approximate. Unauthorized reproduction prohibited. © PropertyBOX

REF - AB0327 \*\*\* AMIE BROOKS ESTATE AGENTS brings to the market this lovely extended FOUR bedroom semi detached house \*\*\* DECEPTIVELY SPACIOUS \*\*\*HIGHLY SOUGHT AFTER LOCATION \*\*\* LOUNGE, DINING ROOM/SNUG, KITCHEN/DINER \*\*\* KITCHEN/FAMILY ROOM WITH BI-FOLDING DOORS \*\*\* LOVELY ORIGINAL FEATURES \*\*\* LARGE GARDENS \*\*\* HIGHLY **SOUGHT AFTER LOCATION \*\*\***