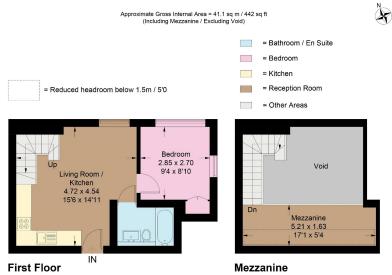

A staircase leads to the extended flexible living space of the mezzanine, which is ideally suited to a study area or sofa bed. Overall, fabulous city accommodation ideally suited for investment, second home or commuter.

This plan is for layout guidance only. Not drawn to scale unless stated. Windows and door openings are approximate. Whilst every care is taken in the preparation of this plan, please check all dimensions shapes and compass bearings before making any decisions reliant upon them. (ID1042639)