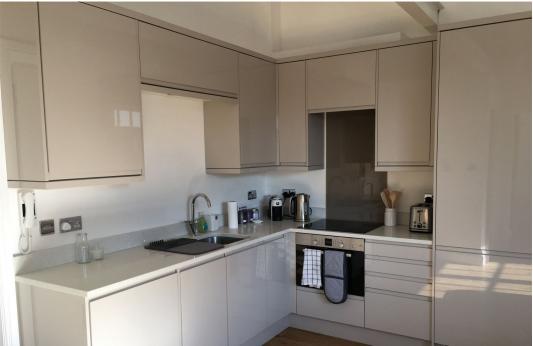

One of many highlights of this stunning apartment is the impressively high vaulted ceiling and the overall light filled space welcoming you into the interior. The open-plan living area has a modern fitted kitchen with integrated Bosch appliances with a lounge and separate dining area. Doors lead to an impressive main bedroom with a light and airy feel overlooking the front aspect. A luxuriously appointed bathroom completes the ground floor accommodation.