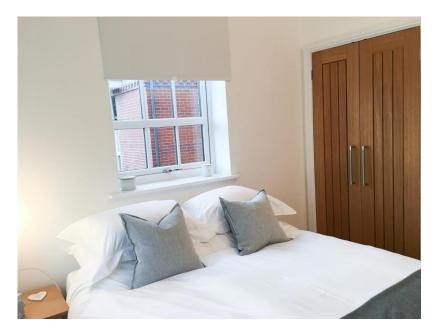

One of many highlights of this stunning apartment is the impressively high vaulted ceiling and the overall light filled space welcoming you into the interior. The open-plan living area has a modern fitted kitchen with integrated Bosch appliances with a lounge and separate dining area. Doors lead to an impressive main bedroom with a light and airy feel overlooking the front aspect. A luxuriously appointed bathroom completes the ground floor accommodation.

- Luxury Bathroom
- Further Mezzanine Area
- Sought After Location
- Currently a Holiday Let £168
  No Forward Chain per Night

- Large Bedroom with Vaulted Ceiling
- · Positioned in the City Centre

Excellent Investment