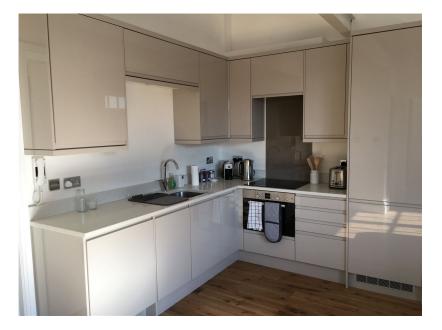

One of many highlights of this stunning apartment is the impressively high vaulted ceiling and the overall light filled space welcoming you into the interior. The open-plan living area has a modern fitted kitchen with integrated Bosch appliances with a lounge and separate dining area. Doors lead to an impressive main bedroom with a light and airy feel overlooking the front aspect. A luxuriously appointed bathroom completes the ground floor accommodation.