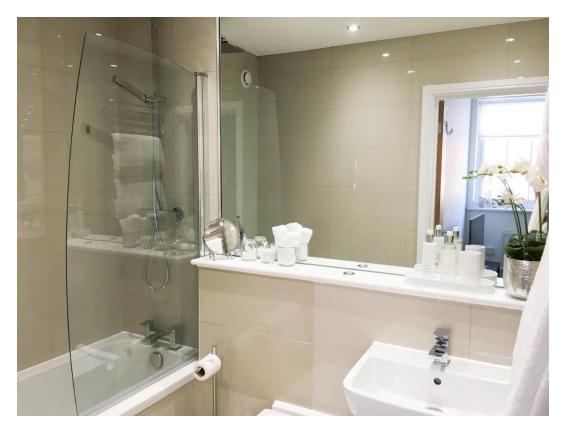

One of many highlights of this stunning apartment is the impressively high vaulted ceiling and the overall light filled space welcoming you into the interior. The open-plan living area has a modern fitted kitchen with integrated Bosch appliances with a lounge and separate dining area. Doors lead to an impressive main bedroom with a light and airy feel overlooking the front aspect. A luxuriously appointed bathroom completes the ground floor accommodation.

- Luxury Bathroom
- Further Mezzanine Area
- Sought After Location
- Currently a Holiday Let £168
  No Forward Chain per Night

- Large Bedroom with Vaulted Ceiling
- · Positioned in the City Centre

Excellent Investment