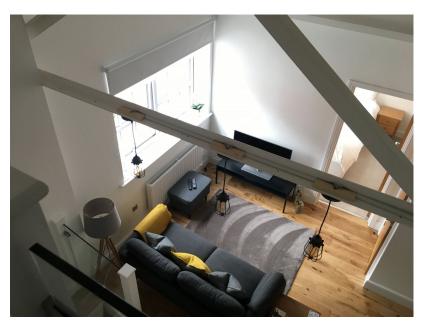

One of many highlights of this stunning apartment is the impressively high vaulted ceiling and the overall light filled space welcoming you into the interior. The open-plan living area has a modern fitted kitchen with integrated Bosch appliances with a lounge and separate dining area. Doors lead to an impressive main bedroom with a light and airy feel overlooking the front aspect. A luxuriously appointed bathroom completes the ground floor accommodation.

A staircase leads to the extended flexible living space of the mezzanine, which is ideally suited to a study area or sofa bed. Overall, fabulous city accommodation ideally suited for investment, second home or commuter.