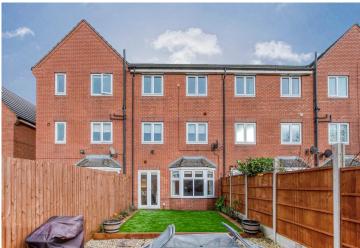

## Outside:

Outside, the property enjoys a rear garden with paving, fenced boundaries and access gate.