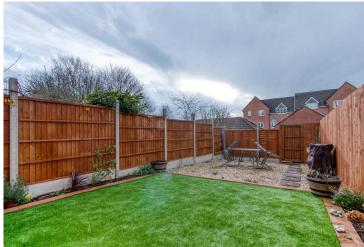

## Outside:

Outside, the property enjoys a rear garden with paving, fenced boundaries and access gate.