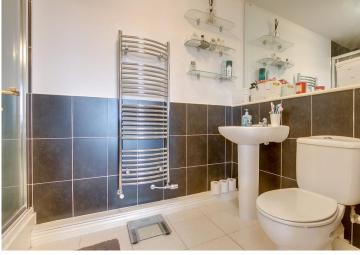

# Description:

The accommodation, in brief, features:- Off Road Parking and Garage, Hall, Downstairs WC, Lounge/Diner with Feature Fireplace, Bay Window and French Doors to Rear Garden, Modern Kitchen with Integrated Fridge/Freezer, Dishwasher, Oven, Gas Hob and Extractor, Stairs to First Floor Landing, Double Bedrooms Three and Four, Main Bathroom with Shower over Bath, Stairs to Second Floor Landing, Double Bedroom Two and Master Bedroom with Fitted Wardrobes and En Suite Shower Room.

Stairs To First Floor Landing

Bedroom Three:

15' 8" x 10' 9" (4.80m x 3.30m) max

Bedroom Four:

10' 5" x 9' 3" (3.18m x 2.82m)

Bathroom:

9' 3" x 6' 8" (2.82m x 2.05m)

Stairs To Second Floor Landing