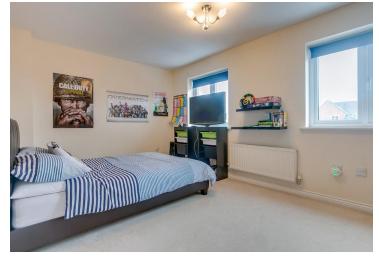

Stairs To First Floor Landing

Bedroom Three:

15' 8" x 10' 9" (4.80m x 3.30m) max

Bedroom Four:

10' 5" x 9' 3" (3.18m x 2.82m)

Bathroom:

9' 3" x 6' 8" (2.82m x 2.05m)

Stairs To Second Floor Landing