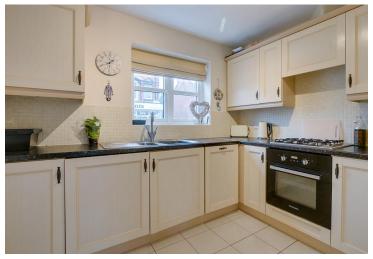

# Description:

The accommodation, in brief, features:- Off Road Parking and Garage, Hall, Downstairs WC, Lounge/Diner with Feature Fireplace, Bay Window and French Doors to Rear Garden, Modern Kitchen with Integrated Fridge/Freezer, Dishwasher, Oven, Gas Hob and Extractor, Stairs to First Floor Landing, Double Bedrooms Three and Four, Main Bathroom with Shower over Bath, Stairs to Second Floor Landing, Double Bedroom Two and Master Bedroom with Fitted Wardrobes and En Suite Shower Room.

## **Room Dimensions:**

Hall

**Downstairs WC** 

Lounge/Diner:

19' 8" x 15' 8" (6.00m into the bay x 4.80m) max

Kitchen:

9' 3" x 8' 10" (2.82m x 2.70m)

Garage: