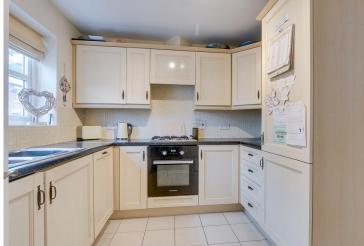

# Description:

The accommodation, in brief, features:- Off Road Parking and Garage, Hall, Downstairs WC, Lounge/Diner with Feature Fireplace, Bay Window and French Doors to Rear Garden, Modern Kitchen with Integrated Fridge/Freezer, Dishwasher, Oven, Gas Hob and Extractor, Stairs to First Floor Landing, Double Bedrooms Three and Four, Main Bathroom with Shower over Bath, Stairs to Second Floor Landing, Double Bedroom Two and Master Bedroom with Fitted Wardrobes and En Suite Shower Room.

## **Room Dimensions:**

Hall

**Downstairs WC** 

Lounge/Diner:

19' 8" x 15' 8" (6.00m into the bay x 4.80m) max

Kitchen:

9' 3" x 8' 10" (2.82m x 2.70m)

Garage: