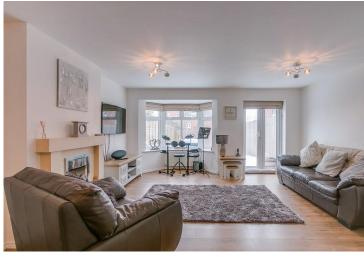

# Description:

The accommodation, in brief, features:- Off Road Parking and Garage, Hall, Downstairs WC, Lounge/Diner with Feature Fireplace, Bay Window and French Doors to Rear Garden, Modern Kitchen with Integrated Fridge/Freezer, Dishwasher, Oven, Gas Hob and Extractor, Stairs to First Floor Landing, Double Bedrooms Three and Four, Main Bathroom with Shower over Bath, Stairs to Second Floor Landing, Double Bedroom Two and Master Bedroom with Fitted Wardrobes and En Suite Shower Room.

## **Room Dimensions:**

Hall

**Downstairs WC** 

Lounge/Diner:

19' 8" x 15' 8" (6.00m into the bay x 4.80m) max

Kitchen:

9' 3" x 8' 10" (2.82m x 2.70m)

Garage: