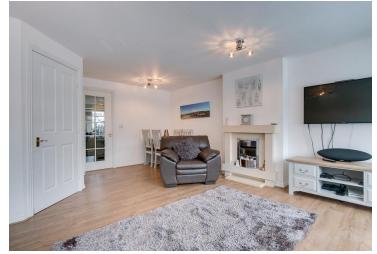

# Description:

The accommodation, in brief, features:- Off Road Parking and Garage, Hall, Downstairs WC, Lounge/Diner with Feature Fireplace, Bay Window and French Doors to Rear Garden, Modern Kitchen with Integrated Fridge/Freezer, Dishwasher, Oven, Gas Hob and Extractor, Stairs to First Floor Landing, Double Bedrooms Three and Four, Main Bathroom with Shower over Bath, Stairs to Second Floor Landing, Double Bedroom Two and Master Bedroom with Fitted Wardrobes and En Suite Shower Room.

## **Room Dimensions:**

Hall

**Downstairs WC** 

Lounge/Diner:

19' 8" x 15' 8" (6.00m into the bay x 4.80m) max

Kitchen:

9' 3" x 8' 10" (2.82m x 2.70m)

Garage: