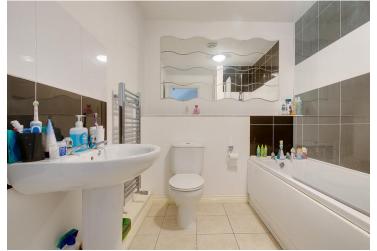

# Description:

The accommodation, in brief, features:- Off Road Parking and Garage, Hall, Downstairs WC, Lounge/Diner with Feature Fireplace, Bay Window and French Doors to Rear Garden, Modern Kitchen with Integrated Fridge/Freezer, Dishwasher, Oven, Gas Hob and Extractor, Stairs to First Floor Landing, Double Bedrooms Three and Four, Main Bathroom with Shower over Bath, Stairs to Second Floor Landing, Double Bedroom Two and Master Bedroom with Fitted Wardrobes and En Suite Shower Room.

Master Bedroom:

15' 8" x 10' 11" (4.80m x 3.35m)

En Suite:

Bedroom Two:

15' 8" x 10' 7" (4.80m x 3.25m) max

**EPC**: TBC

Council Tax Band: Tenure: Freehold

For more information on Evesham Road or to arrange a viewing, please call the Redditch Office on 01527 540 654