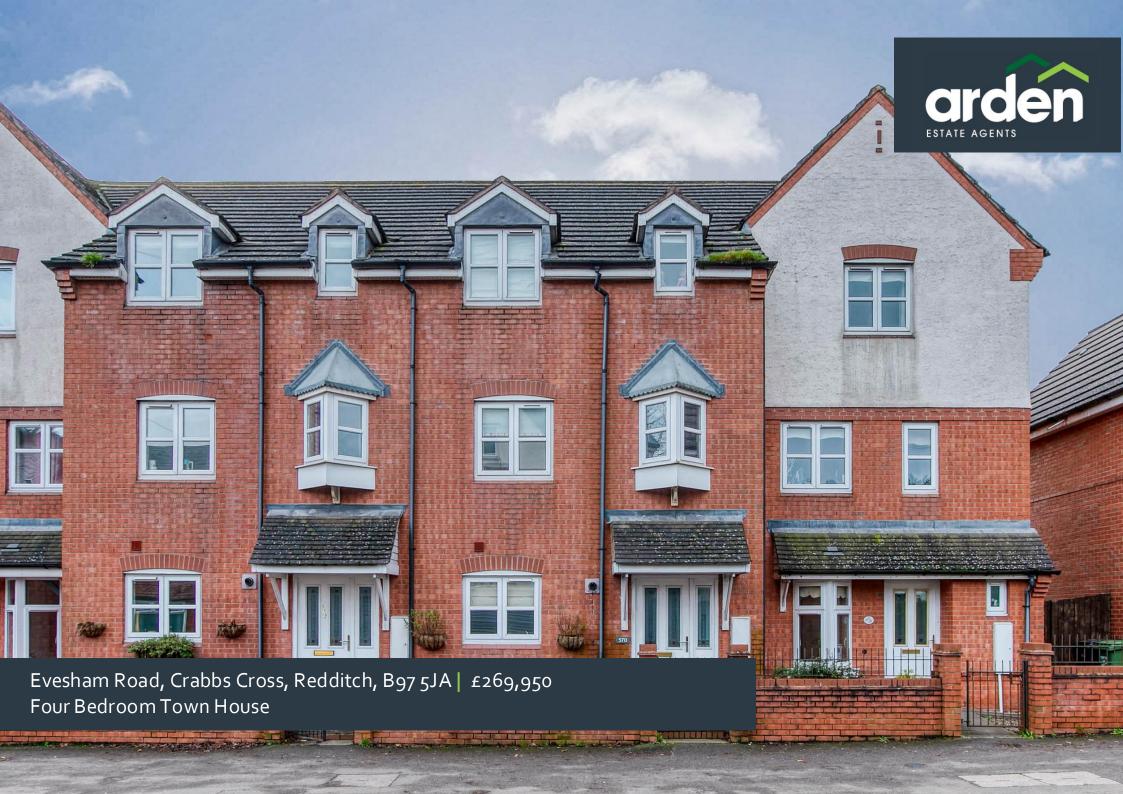

## **Summary:**

A particularly well presented four double bedroom town house, offered with no upward chain, an en-suite to master bedroom, modern kitchen and good sized lounge/diner, situated in Crabbs Cross, Redditch.

# Description:

The accommodation, in brief, features:- Off Road Parking and Garage, Hall, Downstairs WC, Lounge/Diner with Feature Fireplace, Bay Window and French Doors to Rear Garden, Modern Kitchen with Integrated Fridge/Freezer, Dishwasher, Oven, Gas Hob and Extractor, Stairs to First Floor Landing, Double Bedrooms Three and Four, Main Bathroom with Shower over Bath, Stairs to Second Floor Landing, Double Bedroom Two and Master Bedroom with Fitted Wardrobes and En Suite Shower Room.

## Location:

The nearby town centre of Redditch offers easy access to motorway links (M<sub>4</sub>2, Jct 2&3) and there are good rail and bus links. There are also excellent leisure facilities and eateries, along with cultural attractions, and the Kingfisher Shopping Centre.