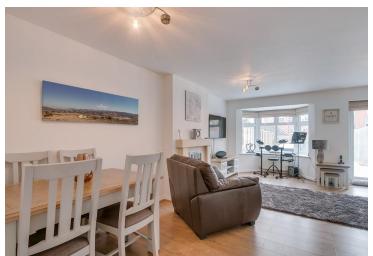

# Description:

The accommodation, in brief, features:- Off Road Parking and Garage, Hall, Downstairs WC, Lounge/Diner with Feature Fireplace, Bay Window and French Doors to Rear Garden, Modern Kitchen with Integrated Fridge/Freezer, Dishwasher, Oven, Gas Hob and Extractor, Stairs to First Floor Landing, Double Bedrooms Three and Four, Main Bathroom with Shower over Bath, Stairs to Second Floor Landing, Double Bedroom Two and Master Bedroom with Fitted Wardrobes and En Suite Shower Room.

## **Room Dimensions:**

Hall

**Downstairs WC** 

Lounge/Diner:

19' 8" x 15' 8" (6.00m into the bay x 4.80m) max

Kitchen:

9' 3" x 8' 10" (2.82m x 2.70m)

Garage: