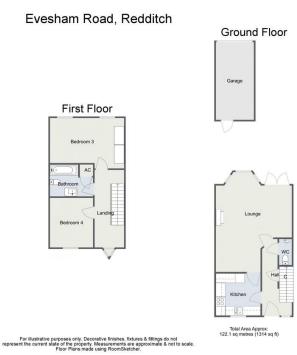

## **Room Dimensions:**

Hall

**Downstairs WC** 

Lounge/Diner:

19' 8" x 15' 8" (6.00m into the bay x 4.80m) max

Kitchen:

9' 3" x 8' 10" (2.82m x 2.70m)

Garage:

Stairs To First Floor Landing

Bedroom Three:

15' 8" x 10' 9" (4.80m x 3.30m) max

Bedroom Four:

10' 5" x 9' 3" (3.18m x 2.82m)

Bathroom:

9' 3" x 6' 8" (2.82m x 2.05m)

Stairs To Second Floor Landing

Master Bedroom:

15' 8" x 10' 11" (4.80m x 3.35m)

En Suite:

Bedroom Two:

15' 8" x 10' 7" (4.80m x 3.25m) max

**EPC**: TBC

Council Tax Band: Tenure: Freehold

For more information on Evesham Road or to arrange a viewing, please call the Redditch Office on 01527 540 654