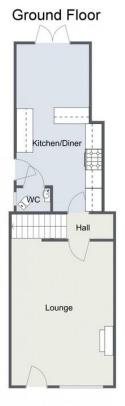

Room Dimensions:

Lounge: 17' 2" x 12' 3" (5.25m x 3.75m)

Hall

**Room Dimensions.** 

Kitchen/Diner: 20' 0" x 10' 2" (6.10m x 3.12m) max

Downstairs WC

Stairs To First Floor Landing

Master Bedroom: 10' 6" x 9' 6" (3.22m x 2.92m)

Bedroom Two: 10' 4" x 9' 10" (3.17m x 3.00m) max

Bathroom: 13'9" x 4'9" (4.20m x 1.47m) max

Stairs To Second Floor Landing

Bedroom Three: 17'0" x 13'6" (5.20m x 4.12m) max

Please read the following: These particulars are for general guidance only and are based on information supplied and approved by the seller. Complete accuracy cannot be guaranteed and may be subject to errors and/or omissions. They do not constitute a contract or part of a contract in any way. We are not surveyors or conveyancing experts therefore we cannot and do not comment on the condition, issues relating to title or other legal issues that may affect this property. Interested parties should employ their own professionals to make enquiries before carrying out any transactional decisions. Photographs are provided for illustrative purposes only and the items shown in these are not necessarily included in the sale, unless specifically stated. The mention of any fixtures, fittings and/or appliances does not imply that they are in full efficient working order and they have not been tested. All dimensions are approximate. We are not liable for any loss arising from the use of these details.