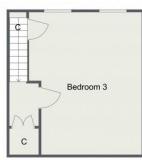

Description: This property has been very well maintained throughout with a traditional design, the accommodation briefly comprises:- A spacious lounge with feature brick built fireplace and access through to the kitchen/diner. The kitchen offers a range of fitted units, integrated appliances, space for a table and chairs for more comfortable dining, access to the guest cloakroom and patio doors to the rear garden. A rising staircase leads to the first floor and offers two double bedrooms, the family bathroom with bath and shower over, wash basin and WC. An additional staircase leads to the second floor master bedroom with built in storage and Velux windows.

Bedroom Two: 10' 4" x 9' 10" (3.17m x 3.00m) max

Bathroom: 13'9" x 4'9" (4.20m x 1.47m) max

Stairs To Second Floor Landing

Bedroom Three: 17'0" x 13'6" (5.20m x 4.12m) max

Please read the following: These particulars are for general guidance only and are based on information supplied and approved by the seller. Complete accuracy cannot be guaranteed and may be subject to errors and/or omissions. They do not constitute a contract or part of a contract in any way. We are not surveyors or conveyancing experts therefore we cannot and do not comment on the condition, issues relating to title or other legal issues that may affect this property. Interested parties should employ their own professionals to make enquiries before carrying out any transactional decisions. Photographs are provided for illustrative purposes only and the items shown in these are not necessarily included in the sale, unless specifically stated. The mention of any fixtures, fittings and/or appliances does not imply that they are in full efficient working order and they have not been tested. All dimensions are approximate. We are not liable for any loss arising from the use of these details.

## Second Floor

Total Area Approx: 96 sq metres (1033 sq ft)

For illustrative purposes only. Decorative finishes, fixtures & fittings do not represent the current state of the property. Measurements are approximate & not to scale. Floor Plans made using RoomSketcher.