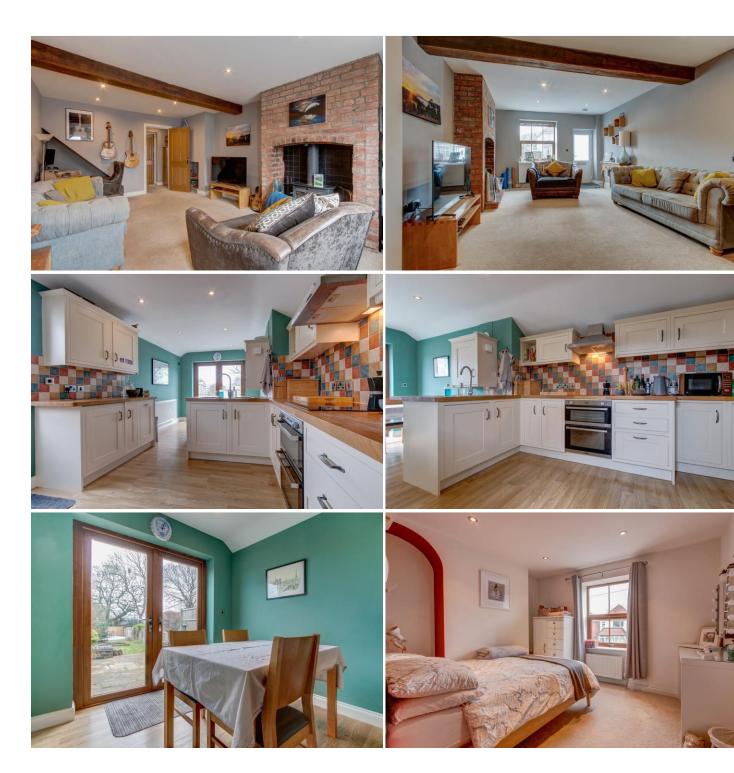

Description: This property has been very well maintained throughout with a traditional design, the accommodation briefly comprises:- A spacious lounge with feature brick built fireplace and access through to the kitchen/diner. The kitchen offers a range of fitted units, integrated appliances, space for a table and chairs for more comfortable dining, access to the guest cloakroom and patio doors to the rear garden. A rising staircase leads to the first floor and offers two double bedrooms, the family bathroom with bath and shower over, wash basin and WC. An additional staircase leads to the second floor master bedroom with built in storage and Velux windows.