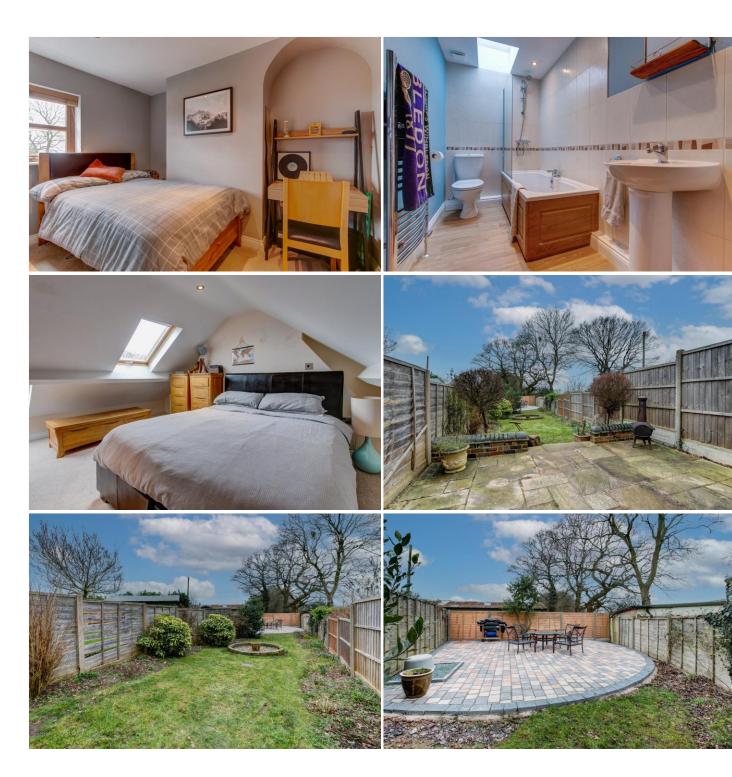

Description: This property has been very well maintained throughout with a traditional design, the accommodation briefly comprises:- A spacious lounge with feature brick built fireplace and access through to the kitchen/diner. The kitchen offers a range of fitted units, integrated appliances, space for a table and chairs for more comfortable dining, access to the guest cloakroom and patio doors to the rear garden. A rising staircase leads to the first floor and offers two double bedrooms, the family bathroom with bath and shower over, wash basin and WC. An additional staircase leads to the second floor master bedroom with built in storage and Velux windows.

Outside: The front aspect of the property is approached by block paved off road parking and a canopied porch to the main residence. The rear of the property enjoys a generously proportioned lawn, paved patio and an additional newly laid seating area at the rear of the garden providing a delightful space to enjoy the sunshine and entertain friends or family.