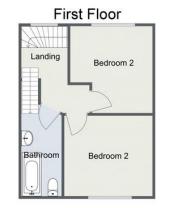

Description: This property has been very well maintained throughout with a traditional design, the accommodation briefly comprises:- A spacious lounge with feature brick built fireplace and access through to the kitchen/diner. The kitchen offers a range of fitted units, integrated appliances, space for a table and chairs for more comfortable dining, access to the guest cloakroom and patio doors to the rear garden. A rising staircase leads to the first floor and offers two double bedrooms, the family bathroom with bath and shower over, wash basin and WC. An additional staircase leads to the second floor master bedroom with built in storage and Velux windows.

Room Dimensions:

Lounge: 17' 2" x 12' 3" (5.25m x 3.75m)

Hall

**Room Dimensions.** 

Kitchen/Diner: 20' 0" x 10' 2" (6.10m x 3.12m) max

Downstairs WC

Stairs To First Floor Landing

Master Bedroom: 10' 6" x 9' 6" (3.22m x 2.92m)

Bedroom Two: 10' 4" x 9' 10" (3.17m x 3.00m) max

Bathroom: 13'9" x 4'9" (4.20m x 1.47m) max

Stairs To Second Floor Landing

Bedroom Three: 17'0" x 13'6" (5.20m x 4.12m) max

Please read the following: These particulars are for general guidance only and are based on information supplied and approved by the seller. Complete accuracy cannot be guaranteed and may be subject to errors and/or omissions. They do not constitute a contract or part of a contract in any way. We are not surveyors or conveyancing experts therefore we cannot and do not comment on the condition, issues relating to title or other legal issues that may affect this property. Interested parties should employ their own professionals to make enquiries before carrying out any transactional decisions. Photographs are provided for illustrative purposes only and the items shown in these are not necessarily included in the sale, unless specifically stated. The mention of any fixtures, fittings and/or appliances does not imply that they are in full efficient working order and they have not been tested. All dimensions are approximate. We are not liable for any loss arising from the use of these details.