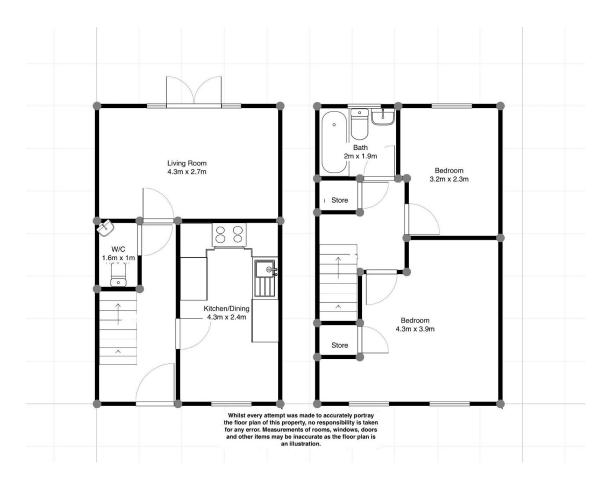

## 30 Beech Tree View

Guide Price £215,000

🍋 2 🚰 1 🚘 1

eXp World UK Ltd is a registered company at Corporation Service Company (UK) Limited, 5 Churchill Place, 10th Floor, London, United Kingdom, E14 5HU. Registered company number is 12016573. VAT Registration Number is 327 4120 29

## LISA CURTIS

@ lisa.curtis@exp.uk.com ⊕ lisacurtis.exp.uk.com € 07396 788 325

- QUOTE PROPERTY REF: LC0723
- SOUGHT AFTER AREA
- CAERPHILLY TOWN CENTRE WITHIN WALKING DISTANCE
- ALLOCATED PARKING FOR TWO CARS
- LARGER THAN AVERAGE GARDEN

- 2 BEDROOM, MID-LINK HOUSE
- CLOSE TO LOCAL AMENITIES
- EXCELLENT TRANSPORT LINKS
- QUIET CUL-DE-SAC LOCATION
- IDEAL FOR FIRST TIME BUYERS OR INVESTMENT OPPORTUNITY

## QUOTE PROPERTY REF: LC0723

Nicely presented two bedroom mid-link house in the sought after location of Beech Tree View, Caerphilly. Close to local amenities and with excellent transport links. Caerphilly town centre within walking distance. Ideal for first time buyers or as a rental opportunity. Must View! Click to read full details.