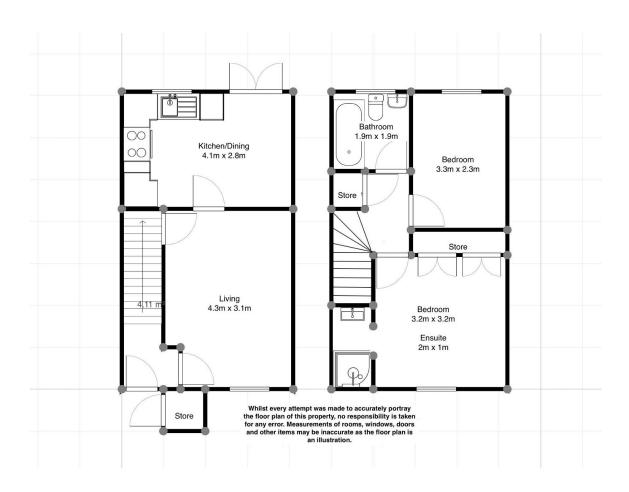

## QUOTE PROPERTY REF: LC0723

Nicely presented two bedroom semi-detached house in the sought after location of Castle View, Caerphilly. Close to local amenities and with excellent transport links. Caerphilly town centre within walking distance. Ideal for first time buyers or as a rental opportunity. Must View! Click to read full details.