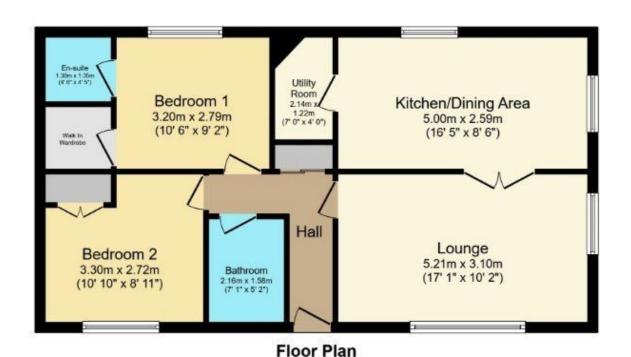

Total floor area 67.3 sq.m. (725 sq.ft.) approx

This plan is for illustration purposes only and may not be representative of the property. Plan not to scale. Powered by PropertyBox

2 BEDROOMS MASTER ENSUITE