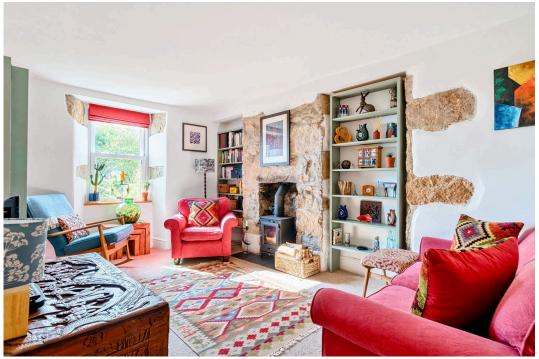

This beautiful property has an envy-inducing kitchen/diner bathed in natural light, as well as two further reception rooms (with a total of three multi-fuel stoves) and a utility and WC on the ground floor. The ground floor leads out in to a Mediterranean-inspired patio garden that steps up to an off street parking area, secured by an electric roller door to the rear access lane.