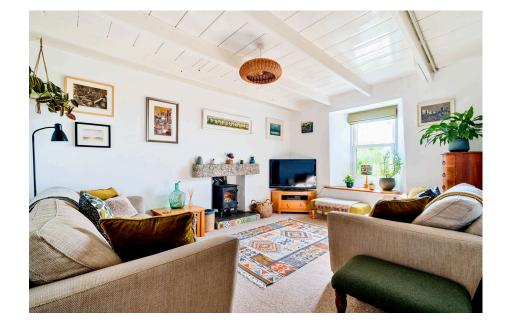

This beautiful property has an envy-inducing kitchen/diner bathed in natural light, as well as two further reception rooms (with a total of three multi-fuel stoves) and a utility and WC on the ground floor. The ground floor leads out in to a Mediterranean-inspired patio garden that steps up to an off street parking area, secured by an electric roller door to the rear access lane.