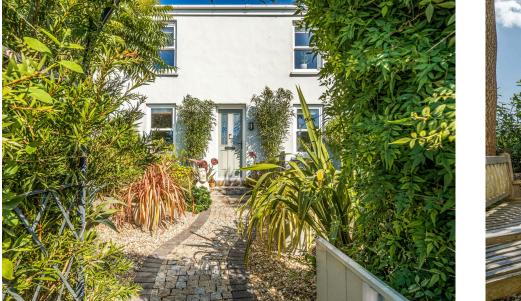

To the front is a very considered front garden with a selection of native, evergreen plants that offer a high degree of privacy; while the trailing jasmine over the gate finishes the garden beautifully.