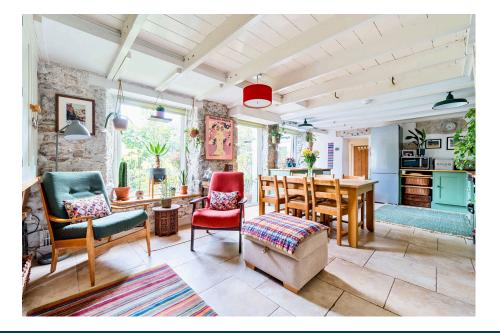

## DESCRIPTION

Pleasant Terrace really does live up to its name; within a short walk of St Just town, but equally a short walk from Cot Valley and Cape Cornwall - with sea views to boot! This extremely deceptive cottage offers flexible, spacious accommodation throughout, with off street parking to the rear and very well-considered gardens to the front and rear.

This beautiful property has an envy-inducing kitchen/diner bathed in natural light, as well as two further reception rooms (with a total of three multi-fuel stoves) and a utility and WC on the ground floor. The ground floor leads out in to a Mediterranean-inspired patio garden that steps up to an off street parking area, secured by an electric roller door to the rear access lane.