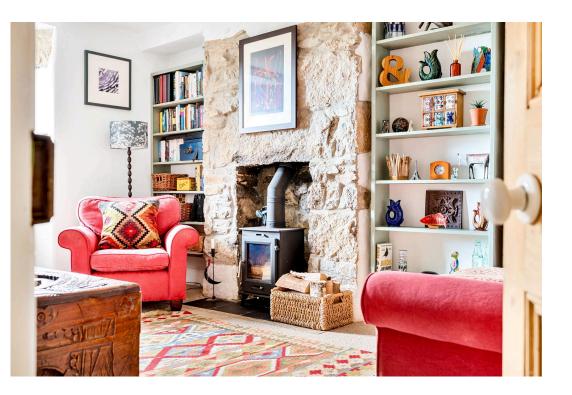

This beautiful property has an envy-inducing kitchen/diner bathed in natural light, as well as two further reception rooms (with a total of three multi-fuel stoves) and a utility and WC on the ground floor. The ground floor leads out in to a Mediterranean-inspired patio garden that steps up to an off street parking area, secured by an electric roller door to the rear access lane.