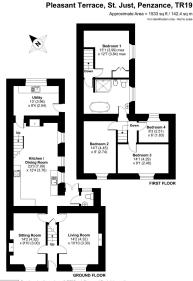

Up one of the two staircases to the first floor, and you will find three good-size double bedrooms, a fourth smaller bedroom and a very good-size bathroom that could easily be divided in half to provide two separate bathrooms for each end of this family home. The layout is flexible and befitting of a character home of this standard that has so much to offer.