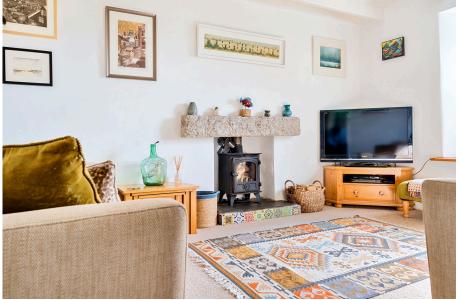

This beautiful property has an envy-inducing kitchen/diner bathed in natural light, as well as two further reception rooms (with a total of three multi-fuel stoves) and a utility and WC on the ground floor. The ground floor leads out in to a Mediterranean-inspired patio garden that steps up to an off street parking area, secured by an electric roller door to the rear access lane.