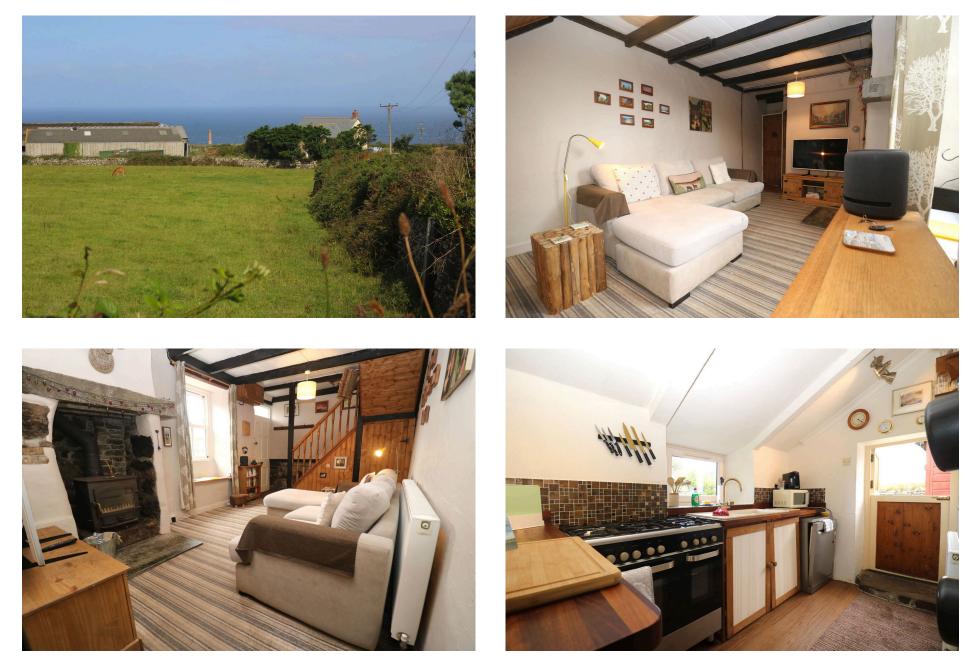

## **Trewellard Road, Pendeen, Penzance, TR19 7ST** £245,000

🍋 2 🎦 1 🚍 1

- TWO BEDROOM SEMI-DETACHED COTTAGE
- WORKSHOP / SUMMERHOUSE WITH POWER
   NO ONWARD CHAIN / CHAIN
- BEAUTIFUL GARDEN OVER
  SEVERAL SPACES
- SEA VIEWS FROM COTTAGE
  QUIRKY & CHARACTERFUL AND GARDEN
   COTTAGE

FREE

- FLEXIBLE SECOND BEDROOM OPTION
- EPC F

- READY TO MOVE IN / WELL PRESENTED
- COUNCIL TAX BAND B

A most charming and very endearing cottage tucked away in a lovely private position, this home currently offers one bedroom and two receptions, but could easily be made back in to a two bedroom cottage. With a variety of garden spaces, an outbuilding that has mains power and sea views, this cottage would make a fantastic home for fans of character and original features.