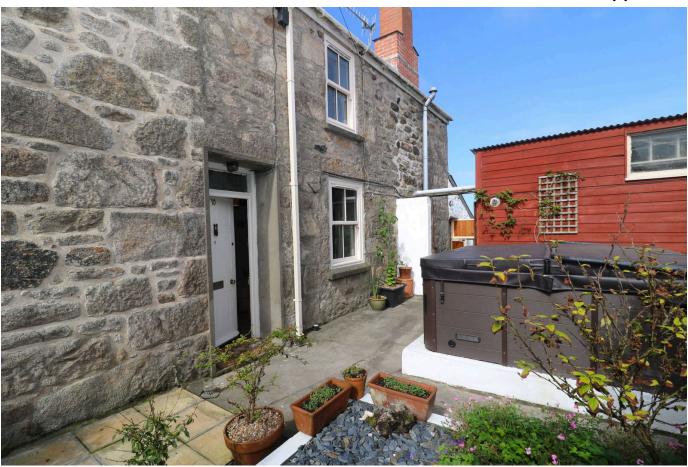

A most charming and very endearing cottage tucked away in a lovely private position, this home currently offers one bedroom and two receptions, but could easily be made back in to a two bedroom cottage. With a variety of garden spaces, an outbuilding that has mains power and sea views, this cottage would make a fantastic home for fans of character and original features.

## **Key Features**

- TWO BEDROOM SEMI-DETACHED COTTAGE
- BEAUTIFUL GARDEN OVER SEVERAL SPACES
- SEA VIEWS FROM COTTAGE AND GARDEN
- FLEXIBLE SECOND BEDROOM OPTION
- EPC-F

- WORKSHOP / SUMMERHOUSE WITH POWER
- NO ONWARD CHAIN / CHAIN FREE
- QUIRKY & CHARACTERFUL COTTAGE
- READY TO MOVE IN / WELL PRESENTED
- · COUNCIL TAX BAND B