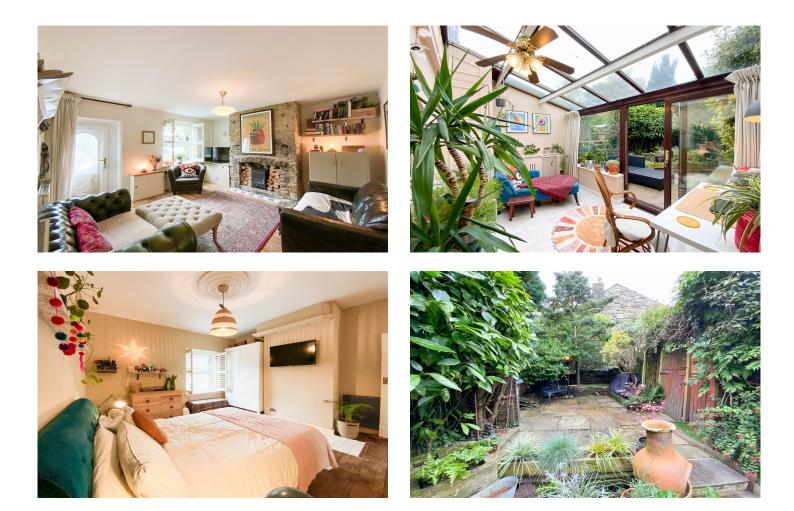

## **18 Broadbottom Road, Mottram** £199,950

A well-presented stone-built mid-terraced Cottage, situated in the heart of Mottram. In brief, the accommodation comprises of Lounge, Kitchen/Breakfast Room and Garden Room. On the first floor is the Master Bedroom, a second Bedroom and a Shower Room. Enclosed Cottage garden to the rear.

 Character Stone Cottage

- Two Good Sized Bedrooms
- Two Reception Rooms
- Rear Garden
- Tastefully Decorated
- Close to Transport Networks