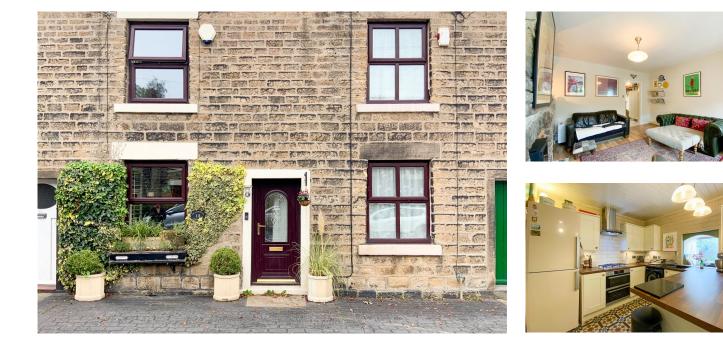

## **18 Broadbottom Road, Mottram** £199,950

A well-presented stone-built mid-terraced Cottage, situated in the heart of Mottram. In brief, the accommodation comprises of Lounge, Kitchen/Breakfast Room and Garden Room. On the first floor is the Master Bedroom, a second Bedroom and a Shower Room. Enclosed Cottage garden to the rear.

 Character Stone Cottage

- Two Good Sized Bedrooms
- Two Reception Rooms
- Rear Garden
- Tastefully Decorated
- Close to Transport Networks