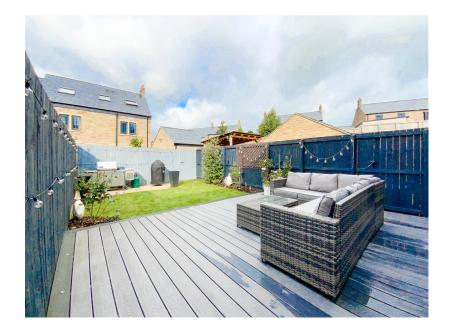

## **10 Jubilee Close, Glossop** £320,000

- Stunning Stone Built House
   Private and Prestigious
   Development
- Eight Local Primary Schools
   Four Secondary Schools
   Within Three Miles
- Magnificent Central Location Off Road Parking
- Driveway

- Detached Garage
- Immaculate Presentation
- Secure Rear Garden

 Bedroom 2
 Master Bedroom

 Study
 Bath

 First Floor

 Open Plan Kitchen/Living Room

 Open Plan Kitchen/Living Room

 Ground Floor

White very attend has been made to ensure the accessory of the foor glan contained here, measurements of doors, windows, rooms and any other tense as appointed and on responsibility is taken for any error, omission, or mis-statement. The measurement should not the index point of adjust or gap poper. This jies in 6% "Italizative proposes on all of any at should have und as use by any properties purchase or tenset. The services, systems and applicates all one have not been tested and no gamanties as to the openability or efficiency can be given. The services, systems and applicates allows the not been tested and no gamanties as to the openability or efficiency can be given.