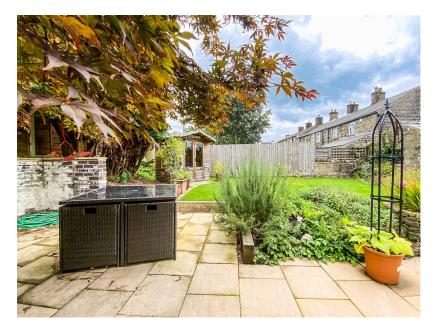

Online Viewing Tour in 3D Characterful stone-built semidetached property situated in the popular village of Tintwistle, with an open aspect to the front. Immaculate presentation gas centrally heated and double-glazed. The accommodation has a spacious interior, to the first floor are three excellent size bedrooms, a master with en-suite and a family bathroom. The ground floor hosts two spacious reception rooms and a wellequipped Kitchen. The property stands on a good-sized plot with the added benefit of off-road parking and stone stone-built detached garage.