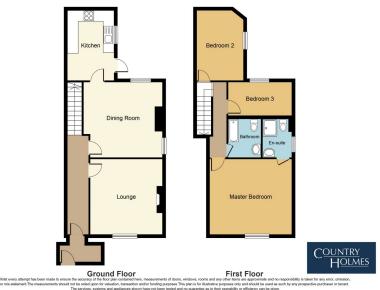

Online Viewing Tour in 3D Characterful stone-built semidetached property situated in the popular village of Tintwistle, with an open aspect to the front. Immaculate presentation gas centrally heated and double-glazed. The accommodation has a spacious interior, to the first floor are three excellent size bedrooms, a master with en-suite and a family bathroom. The ground floor hosts two spacious reception rooms and a wellequipped Kitchen. The property stands on a good-sized plot with the added benefit of off-road parking and stone stone-built detached garage.