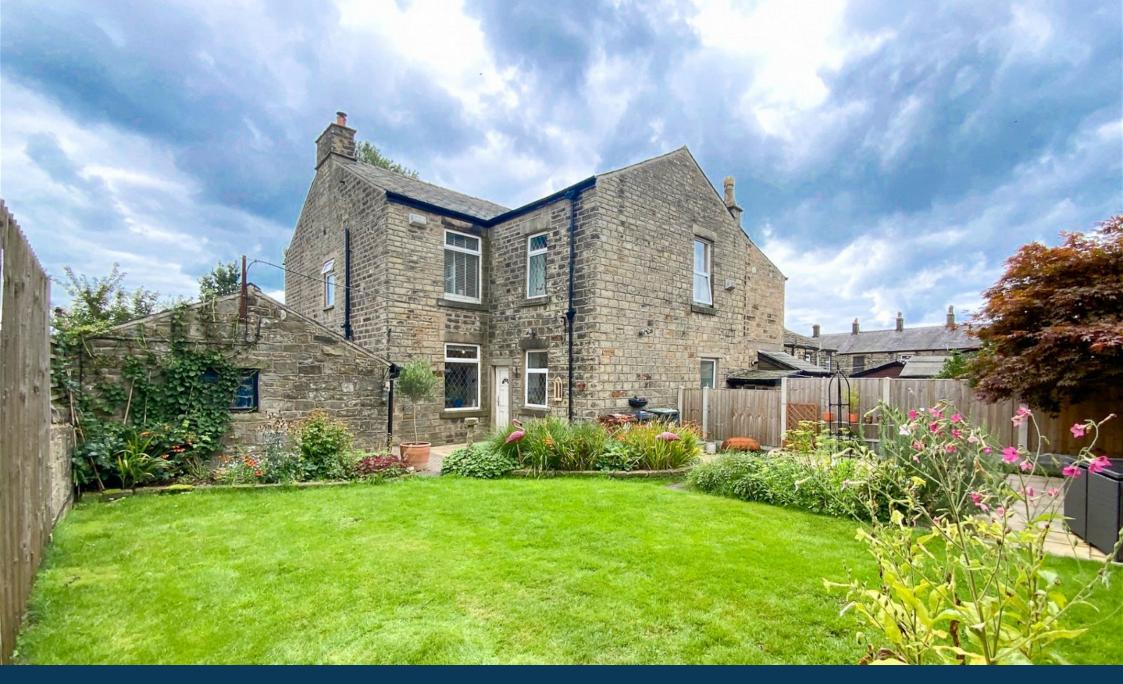

## 40 Conduit Street, Tintwistle £300,000

- Stone Semi Detached
- Detached Garage
- Two Reception Rooms
- Master With En-suite

- Driveway Parking
- Secure Gardens
- Three Double Bedrooms
- Immaculate Presentation

Online Viewing Tour in 3D Characterful stone-built semidetached property situated in the popular village of Tintwistle, with an open aspect to the front. Immaculate presentation gas centrally heated and double-glazed. The accommodation has a spacious interior, to the first floor are three excellent size bedrooms, a master with en-suite and a family bathroom. The ground floor hosts two spacious reception rooms and a wellequipped Kitchen. The property stands on a good-sized plot with the added benefit of off-road parking and stone stone-built detached garage.