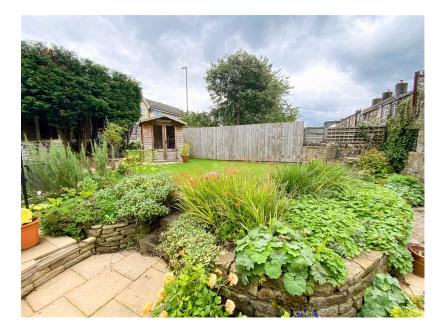

Online Viewing Tour in 3D Characterful stone-built semidetached property situated in the popular village of Tintwistle, with an open aspect to the front. Immaculate presentation gas centrally heated and double-glazed. The accommodation has a spacious interior, to the first floor are three excellent size bedrooms, a master with en-suite and a family bathroom. The ground floor hosts two spacious reception rooms and a wellequipped Kitchen. The property stands on a good-sized plot with the added benefit of off-road parking and stone stone-built detached garage.