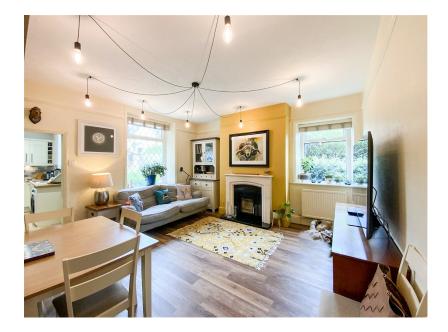

## 40 Conduit Street, Tintwistle £300,000

- Stone Semi Detached
- Detached Garage
- Two Reception Rooms
- Master With En-suite

- Driveway Parking
- Secure Gardens
- Three Double Bedrooms
- Immaculate Presentation

Online Viewing Tour in 3D Characterful stone-built semidetached property situated in the popular village of Tintwistle, with an open aspect to the front. Immaculate presentation gas centrally heated and double-glazed. The accommodation has a spacious interior, to the first floor are three excellent size bedrooms, a master with en-suite and a family bathroom. The ground floor hosts two spacious reception rooms and a wellequipped Kitchen. The property stands on a good-sized plot with the added benefit of off-road parking and stone stone-built detached garage.