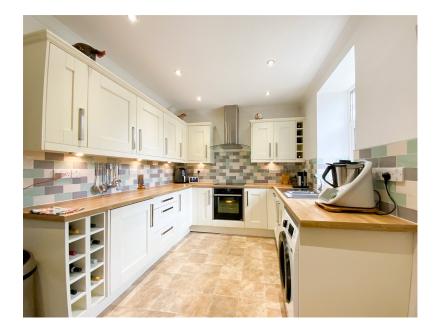

## 40 Conduit Street, Tintwistle £300,000

- Stone Semi Detached
- Detached Garage
- Two Reception Rooms
- Master With En-suite

- Driveway Parking
- Secure Gardens
- Three Double Bedrooms
- Immaculate Presentation

Online Viewing Tour in 3D Characterful stone-built semidetached property situated in the popular village of Tintwistle, with an open aspect to the front. Immaculate presentation gas centrally heated and double-glazed. The accommodation has a spacious interior, to the first floor are three excellent size bedrooms, a master with en-suite and a family bathroom. The ground floor hosts two spacious reception rooms and a wellequipped Kitchen. The property stands on a good-sized plot with the added benefit of off-road parking and stone stone-built detached garage.