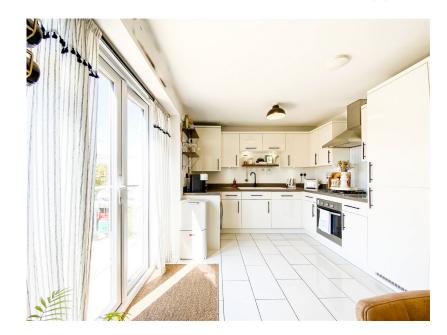

## Hawthorn Drive, Glossop, SK13 7EE

Offers Over £295,000

Country Holmes offers this superb three-bedroom semidetached property built by Taylor Wimpy. The Gosforth provides light and airy accommodation and offers a good size Lounge, Kitchen, downstairs WC, two double bedrooms, master with En-suite and a single bedroom. The bathroom has a bath with shower over, sink and WC. The Kitchen has French doors leading out to the garden which the present owner has landscaped and planted and also benefits from a patio area and a further seating area to the rear of the garden next to a garden shed.