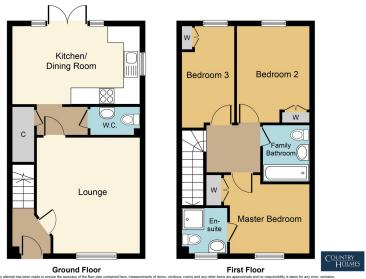

## Hawthorn Drive, Glossop, SK13 7EE

Offers Over £295,000

Country Holmes offers this superb three-bedroom semidetached property built by Taylor Wimpy. The Gosforth provides light and airy accommodation and offers a good size Lounge, Kitchen, downstairs WC, two double bedrooms, master with En-suite and a single bedroom. The bathroom has a bath with shower over, sink and WC. The Kitchen has French doors leading out to the garden which the present owner has landscaped and planted and also benefits from a patio area and a further seating area to the rear of the garden next to a garden shed.

White lowery alterned has been made to ensure the accuracy of the floor plan contained here, measurements of doors, whiches, nones and any other forms an approximation and no responsibility is blanch for any error, contained on the second of the second o