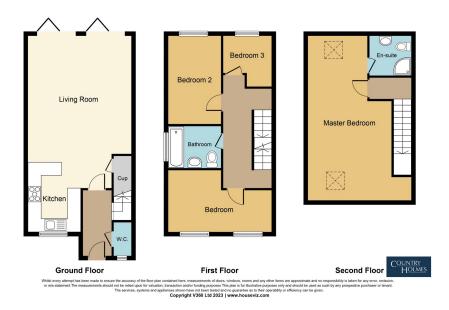

Country Holmes offers this extensive four-bedroom property to the market. The downstairs accommodation consists of a hallway with a downstairs WC that houses a space for a washer and dryer. The open-plan living room incorporates a modern fitted kitchen and also benefits from a breakfast bar. On the first floor are two double bedrooms, a good size single and a large family bathroom. On the second floor is the large master bedroom with its own en-suite shower room. Externally there is parking for two cars to the front and to the rear is a fenceenclosed garden with a patio area.