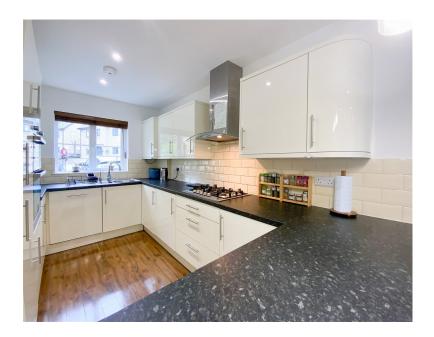

Country Holmes offers this extensive four-bedroom property to the market. The downstairs accommodation consists of a hallway with a downstairs WC that houses a space for a washer and dryer. The open-plan living room incorporates a modern fitted kitchen and also benefits from a breakfast bar. On the first floor are two double bedrooms, a good size single and a large family bathroom. On the second floor is the large master bedroom with its own en-suite shower room. Externally there is parking for two cars to the front and to the rear is a fenceenclosed garden with a patio area.