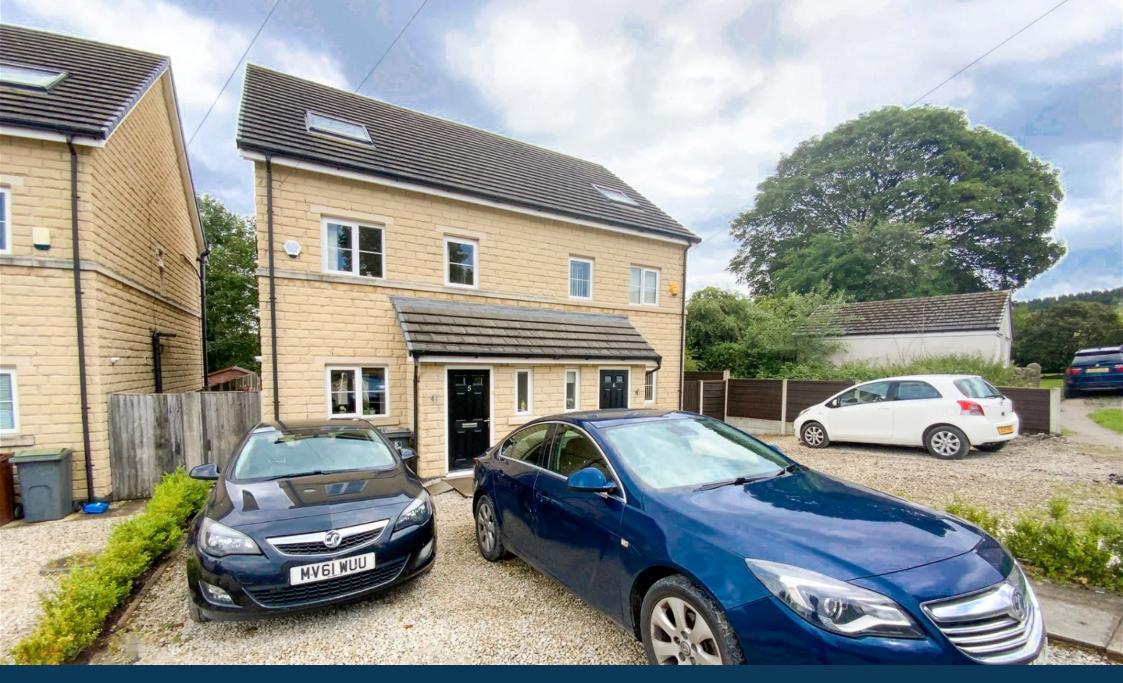

## Lambgates Lane, Hadfield, Glossop, SK13 1DR £300,000

- Stone Semi Detached
  Property
  Ample Off Road Parking
- Open Plan Living
- Four Good Size Bedrooms
- En-Suite To Master Bedroom
  Quiet Cul-De-Sac Location
- Downstairs WC/Utility
- Well Presented Throughout
- Good Size Rear Garden
- Freehold- CTax Band c

Country Holmes offers this extensive four-bedroom property to the market. The downstairs accommodation consists of a hallway with a downstairs WC that houses a space for a washer and dryer. The open-plan living room incorporates a modern fitted kitchen and also benefits from a breakfast bar. On the first floor are two double bedrooms, a good size single and a large family bathroom. On the second floor is the large master bedroom with its own en-suite shower room. Externally there is parking for two cars to the front and to the rear is a fenceenclosed garden with a patio area.