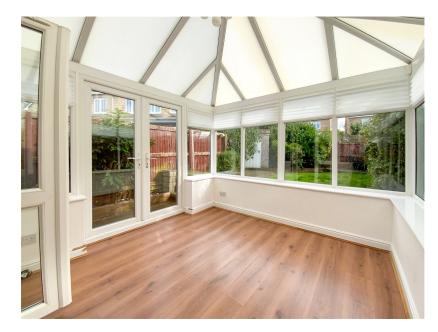

## COUNTRY HOLMES

- Stone built property
- Driveway for Two cars

• Three bedrooms

Lounge/dining

• Garden Room

• Enclosed rear garden

\*\*\*3D Tour Available on Rightmove\*\*\*Country Holmes brings to the market with NO CHAIN this well-presented three-bedroom property. Situated in a sought-after location this desirable residential estate has easy access to Glossop Town centre. The property briefly comprises; an entrance hallway, WC, lounge diner, conservatory and kitchen to the ground floor whilst to the first floor there are three bedrooms and a family bathroom. Externally there is a driveway to the front providing off-road parking for two cars whilst to the rear there is an enclosed garden mainly laid to lawn with a decked patio area and storage shed.