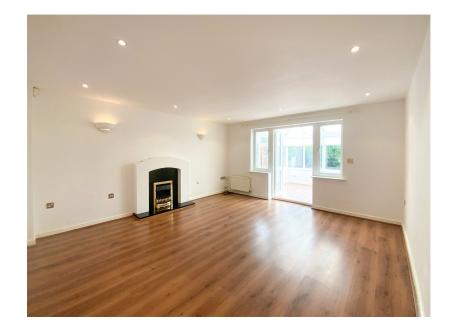

## COUNTRY HOLMES

- Stone built property
- Driveway for Two cars

• Three bedrooms

Lounge/dining

• Garden Room

• Enclosed rear garden

\*\*\*3D Tour Available on Rightmove\*\*\*Country Holmes brings to the market with NO CHAIN this well-presented three-bedroom property. Situated in a sought-after location this desirable residential estate has easy access to Glossop Town centre. The property briefly comprises; an entrance hallway, WC, lounge diner, conservatory and kitchen to the ground floor whilst to the first floor there are three bedrooms and a family bathroom. Externally there is a driveway to the front providing off-road parking for two cars whilst to the rear there is an enclosed garden mainly laid to lawn with a decked patio area and storage shed.