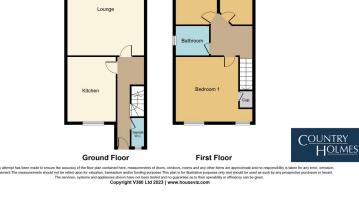

## COUNTRY HOLMES

- Stone built property
- Driveway for Two cars

• Three bedrooms

Lounge/dining

• Garden Room

• Enclosed rear garden

\*\*\*3D Tour Available on Rightmove\*\*\*Country Holmes brings to the market with NO CHAIN this well-presented three-bedroom property. Situated in a sought-after location this desirable residential estate has easy access to Glossop Town centre. The property briefly comprises; an entrance hallway, WC, lounge diner, conservatory and kitchen to the ground floor whilst to the first floor there are three bedrooms and a family bathroom. Externally there is a driveway to the front providing off-road parking for two cars whilst to the rear there is an enclosed garden mainly laid to lawn with a decked patio area and storage shed.