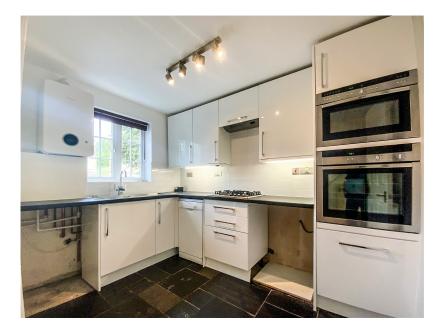

## COUNTRY HOLMES

- Stone built property
- Driveway for Two cars

• Three bedrooms

Lounge/dining

• Garden Room

• Enclosed rear garden

\*\*\*3D Tour Available on Rightmove\*\*\*Country Holmes brings to the market with NO CHAIN this well-presented three-bedroom property. Situated in a sought-after location this desirable residential estate has easy access to Glossop Town centre. The property briefly comprises; an entrance hallway, WC, lounge diner, conservatory and kitchen to the ground floor whilst to the first floor there are three bedrooms and a family bathroom. Externally there is a driveway to the front providing off-road parking for two cars whilst to the rear there is an enclosed garden mainly laid to lawn with a decked patio area and storage shed.