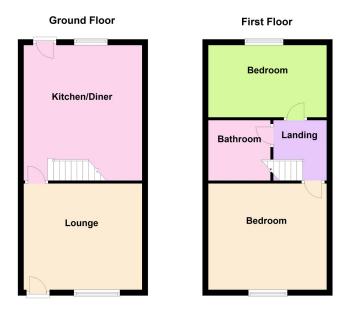

COUNTRY HOLMES

Coming to market with NO CHAIN is this well presented TWO BEDROOM stone terrace situated in a highly desirable location in close proximity to the The Torrs, Sett Valley Trail and a five minute walk into the centre of the village and New Mills Central train station. Enjoying an elevated position set back from the road and with gardens to both front and rear an early viewing is advised to avoid disappointment. In brief the accommodation comprises; lounge with feature fireplace, kitchen diner fitted with a range of base and eye level units, two generous bedrooms and a modern bathroom fitted with a three piece suite. Externally the rear garden is mainly laid to lawn with an outbuilding providing storage. uPVC double glazing and gas central heating.