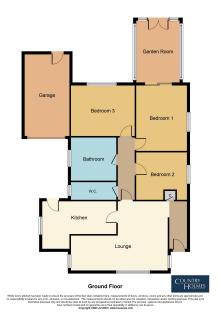

Ample Off Road Parking

• EPC-D

Country Holmes offers this well-presented three-bedroom detached bungalow. Situated within a good-sized plot with easy access to local amenities and transport links including Dinting train station. The accommodation briefly comprises lounge with a dining area, fitted kitchen, three bedrooms, sun room, shower room, and separate WC. Externally there is a driveway to the front leading to a garage with a well-maintained lawn garden area with mature borders. To the rear, there is a good-sized secure lawn garden, decking area, flagged patio, and borders with shrubs.