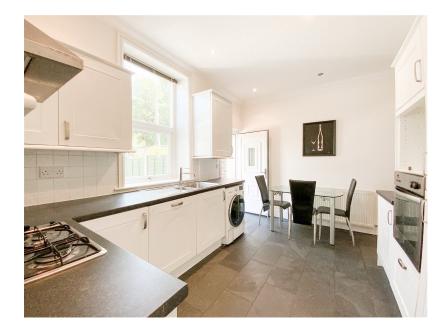

## **95 St. Mary's Road, Glossop** £235,000

- Stone Mid-Terraced
- Dining Kitchen
- Two Beds
- Rear Garden
- EPC D

- Lounge
- Loft Conversion
- Immaculate Presentation
- Leasehold
- Central Location

A fabulous mid-terraced property in the heart of Glossop on the ever-popular St Marys Road coming to the market with NO CHAIN. The property boasts immaculately presented accommodation throughout with two bedrooms and a bathroom on the first floor and a converted loft room on the second floor. Downstairs is a lounge and dining kitchen. Externally there is a flagged walled garden to the front and the rear is a good size flagged area that has an outside WC and garden shed.