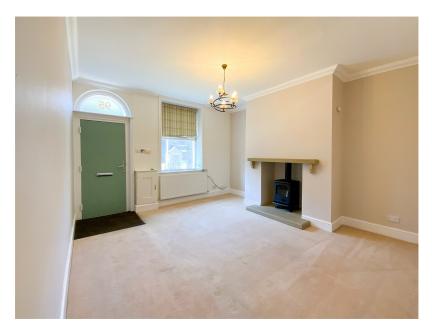

## **95 St. Mary's Road, Glossop** £235,000

- Stone Mid-Terraced
- Dining Kitchen
- Two Beds
- Rear Garden
- EPC D

- Lounge
- Loft Conversion
- Immaculate Presentation
- Leasehold
- Central Location

A fabulous mid-terraced property in the heart of Glossop on the ever-popular St Marys Road coming to the market with NO CHAIN. The property boasts immaculately presented accommodation throughout with two bedrooms and a bathroom on the first floor and a converted loft room on the second floor. Downstairs is a lounge and dining kitchen. Externally there is a flagged walled garden to the front and the rear is a good size flagged area that has an outside WC and garden shed.