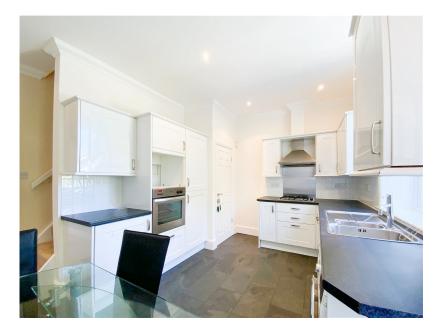

## **95 St. Mary's Road, Glossop** £235,000

- Stone Mid-Terraced
- Dining Kitchen
- Two Beds
- Rear Garden
- EPC D

- Lounge
- Loft Conversion
- Immaculate Presentation
- Leasehold
- Central Location

A fabulous mid-terraced property in the heart of Glossop on the ever-popular St Marys Road coming to the market with NO CHAIN. The property boasts immaculately presented accommodation throughout with two bedrooms and a bathroom on the first floor and a converted loft room on the second floor. Downstairs is a lounge and dining kitchen. Externally there is a flagged walled garden to the front and the rear is a good size flagged area that has an outside WC and garden shed.