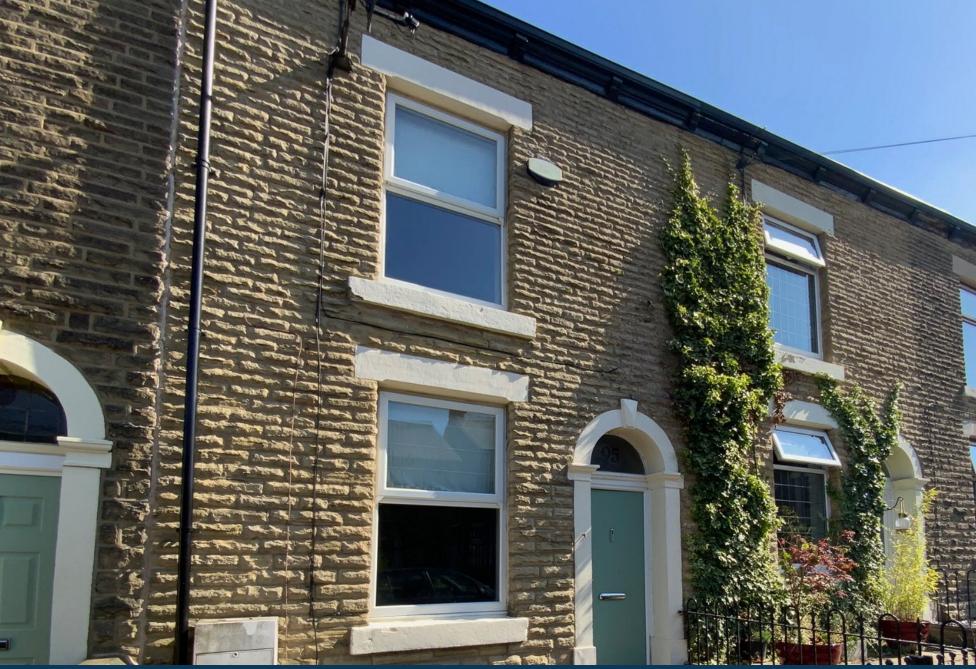

## **95 St. Mary's Road, Glossop** £235,000

- Stone Mid-Terraced
- Dining Kitchen
- Two Beds
- Rear Garden
- EPC D

- Lounge
- Loft Conversion
- Immaculate Presentation
- Leasehold
- Central Location

A fabulous mid-terraced property in the heart of Glossop on the ever-popular St Marys Road coming to the market with NO CHAIN. The property boasts immaculately presented accommodation throughout with two bedrooms and a bathroom on the first floor and a converted loft room on the second floor. Downstairs is a lounge and dining kitchen. Externally there is a flagged walled garden to the front and the rear is a good size flagged area that has an outside WC and garden shed.