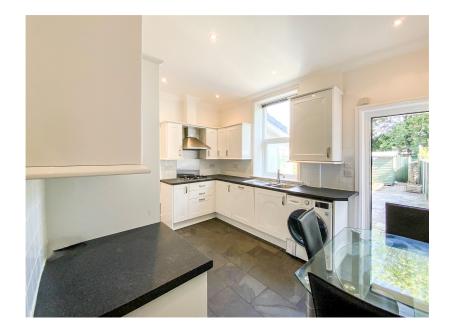

## **95 St. Mary's Road, Glossop** £235,000

- Stone Mid-Terraced
- Dining Kitchen
- Two Beds
- Rear Garden
- EPC D

- Lounge
- Loft Conversion
- Immaculate Presentation
- Leasehold
- Central Location

A fabulous mid-terraced property in the heart of Glossop on the ever-popular St Marys Road coming to the market with NO CHAIN. The property boasts immaculately presented accommodation throughout with two bedrooms and a bathroom on the first floor and a converted loft room on the second floor. Downstairs is a lounge and dining kitchen. Externally there is a flagged walled garden to the front and the rear is a good size flagged area that has an outside WC and garden shed.