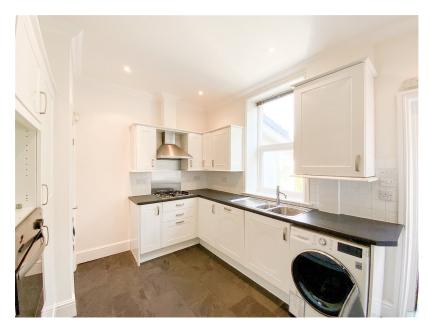

## **95 St. Mary's Road, Glossop** £235,000

- Stone Mid-Terraced
- Dining Kitchen
- Two Beds
- Rear Garden
- EPC D

- Lounge
- Loft Conversion
- Immaculate Presentation
- Leasehold
- Central Location

A fabulous mid-terraced property in the heart of Glossop on the ever-popular St Marys Road coming to the market with NO CHAIN. The property boasts immaculately presented accommodation throughout with two bedrooms and a bathroom on the first floor and a converted loft room on the second floor. Downstairs is a lounge and dining kitchen. Externally there is a flagged walled garden to the front and the rear is a good size flagged area that has an outside WC and garden shed.