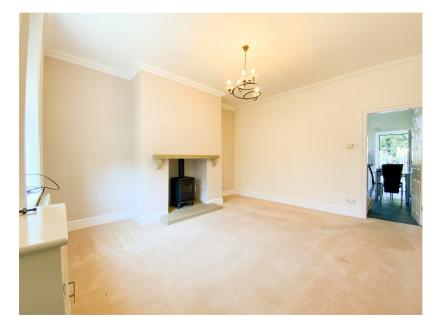

## **95 St. Mary's Road, Glossop** £235,000

- Stone Mid-Terraced
- Dining Kitchen
- Two Beds
- Rear Garden
- EPC D

- Lounge
- Loft Conversion
- Immaculate Presentation
- Leasehold
- Central Location

A fabulous mid-terraced property in the heart of Glossop on the ever-popular St Marys Road coming to the market with NO CHAIN. The property boasts immaculately presented accommodation throughout with two bedrooms and a bathroom on the first floor and a converted loft room on the second floor. Downstairs is a lounge and dining kitchen. Externally there is a flagged walled garden to the front and the rear is a good size flagged area that has an outside WC and garden shed.