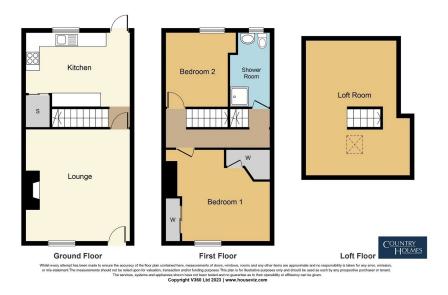

## **95 St. Mary's Road, Glossop** £235,000

- Stone Mid-Terraced
- Dining Kitchen
- Two Beds
- Rear Garden
- EPC D

- Lounge
- Loft Conversion
- Immaculate Presentation
- Leasehold
- Central Location

A fabulous mid-terraced property in the heart of Glossop on the ever-popular St Marys Road coming to the market with NO CHAIN. The property boasts immaculately presented accommodation throughout with two bedrooms and a bathroom on the first floor and a converted loft room on the second floor. Downstairs is a lounge and dining kitchen. Externally there is a flagged walled garden to the front and the rear is a good size flagged area that has an outside WC and garden shed.