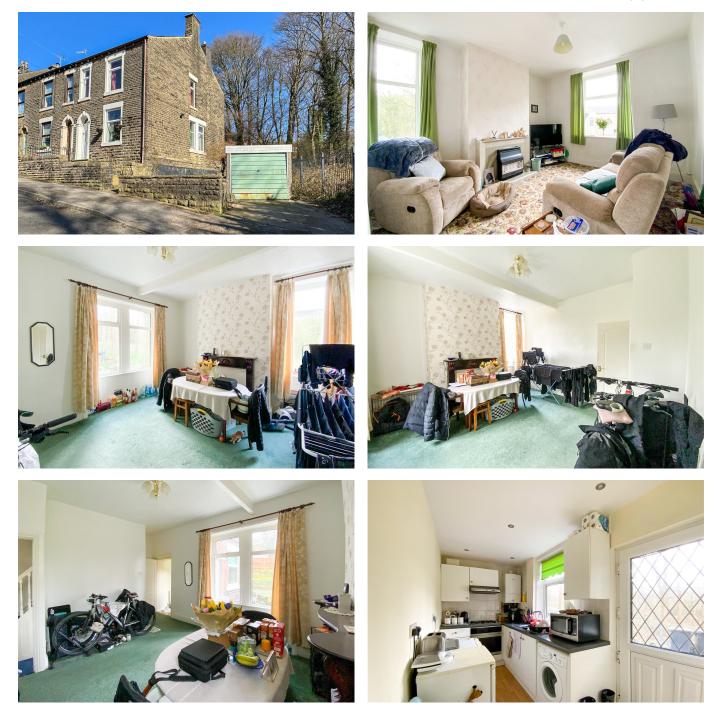

## Slatelands Road, Glossop, SK13 6LH

£265,000

🍋 3 🚰 1 🚘 2

01457 761310 | glossop@countryholmes.co.uk | www.countryholmes.co.uk 18 High Street West, Glossop, Derbyshire, SK13 8BH

- Renovation Project
- Three Bedrooms
- Detached Garage
- Rear Garden

•

- Stone Built End Terraced
- Two Reception Rooms
- Loft Room

<image>

An excellent renovation project of which is mainly cosmetic is this THREE BEDROOM property and subject to planning and the relevant consents could be extended to create a fabulous family home. In brief the property comprises; entrance hallway leading to the Lounge, dining room and kitchen. Stairs lead up to the first floor where there are three good size bedrooms and a large family bathroom