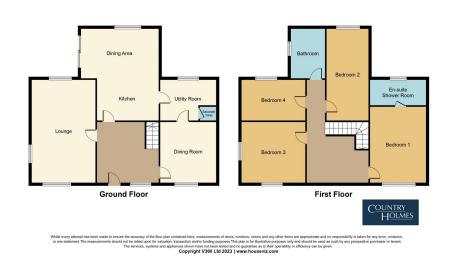

## COUNTRY HOLMES

- Immaculate Stone Cottage
- Detached Garage
- Four Bedrooms
- Utility Room
- Open Plan Kitchen/Diner

- Off Road Parking
- Well Presented Throughout
- · Master with En-suite
- Downstairs WC
- Far Reaching Views