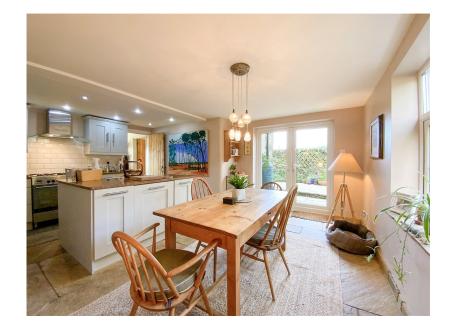

## COUNTRY HOLMES

- Immaculate Stone Cottage
- Detached Garage
- Four Bedrooms
- Utility Room
- Open Plan Kitchen/Diner

- Off Road Parking
- Well Presented Throughout
- · Master with En-suite
- Downstairs WC
- Far Reaching Views

A characterful four-bedroom stone-built property occupying an elevated position within the popular village of Tintwistle. Whilst the property has a cottage feel it boasts well-proportioned accommodation throughout, blending modern state-of-the-art features with traditional character. It occupies a courtyard position off the main road, in a semi-rural environment has spectacular views to the front elevation.