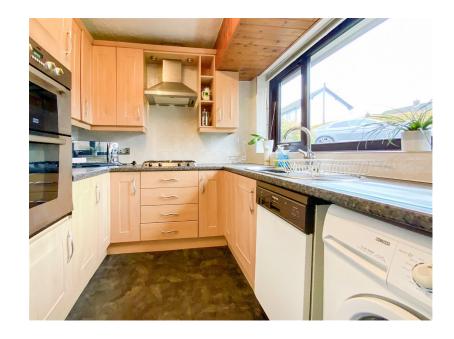

Country Holmes offer to market this well maintained link detached property. The accommodation consists of Lounge, dining area, kitchen, and downstairs WC. To the first floor are three good size bedrooms and family bathroom. The property has off road parking and a garage. There is a lawn to the front of the property with planted borders. To the rear is a good size garden with raised beds on an Indian stone flagged patio area that leads down to a secure lawn with mature planted shrubs and trees.