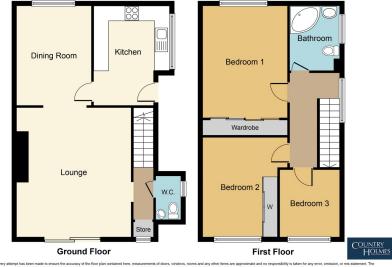

Garage

 Excellent Condition Throughout · Vacant Possession No Chain

list every alterned has been made to ensure the accuracy of the fibor plan contained been, measurement of doors, widows, rooms and any other fixms are appreciated and on responsibility is bland for any error, crisison, or mis-automent. The assurements should not be relied upon for valuation, thereases and franching proposed from the proposed for the proposed for the proposed for the relied upon for valuation, thereases and explained as the proposed for the prop

Country Holmes offer to market this well maintained link detached property. The accommodation consists of Lounge, dining area, kitchen, and downstairs WC. To the first floor are three good size bedrooms and family bathroom. The property has off road parking and a garage. There is a lawn to the front of the property with planted borders. To the rear is a good size garden with raised beds on an Indian stone flagged patio area that leads down to a secure lawn with mature planted shrubs and trees.