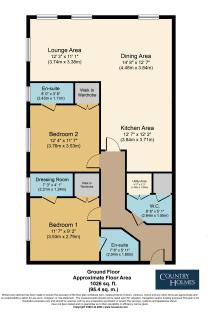

## Kinderlee Way, Chisworth, SK13 5DB

£215,000

**4** 2 **4** 3 **4** 1

Stunning Apartment

Allocated Parking Space

Rural Countryside Location

· Large Open Plan Lounge

Large Separate Kitchen

Two En-suite Bedrooms

Hobby Room

· Three Bathrooms

Ample Storage

Outer Cloakroom

\*\*\*Online Interactive 3D Showcase viewing available click the arrow in Rightmove \*\*\* Country Holmes offer for sale this stunning apartment with large open-plan living with no forward chain . Situated in a quiet sought-after countryside location this apartment has two en-suite double bedrooms, a Lounge/Dining room and a separate Kitchen. The property has allocated parking for one car.