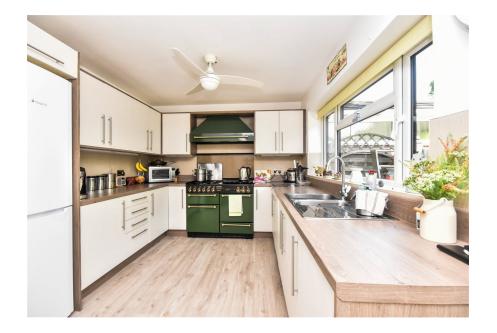

## **Bowland Road, Simmondley**

£285,000

**4**3 **4**1 **4**1

- Immaculate presentation
- · Detached Garage
- Block paved driveway
- · Parking for two cars

· Patio seating area

Country Holmes offer this immaculate three bedroom extended semi detached property for sale. This Freehold property sits in a larger than average plot with detached garage and driveway parking for two cars. Accommodation: Entrance porch, Hallway, Lounge, Dining Kitchen, Dining Room/Utility, Three Bedrooms and Family Bathroom. Manicured gardens to front and rear with growing area greenhouse and flower beds.