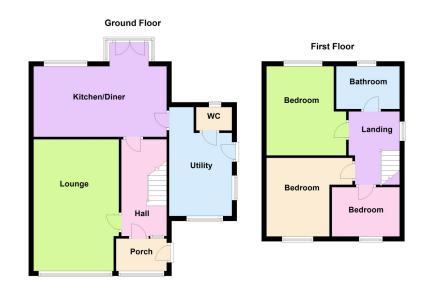

## **Bowland Road, Simmondley**

£285,000

**4**3 **4**1 **4**1

- Immaculate presentation
- · Detached Garage
- Block paved driveway
- · Parking for two cars

· Patio seating area

Country Holmes offer this immaculate three bedroom extended semi detached property for sale. This Freehold property sits in a larger than average plot with detached garage and driveway parking for two cars. Accommodation: Entrance porch, Hallway, Lounge, Dining Kitchen, Dining Room/Utility, Three Bedrooms and Family Bathroom. Manicured gardens to front and rear with growing area greenhouse and flower beds.