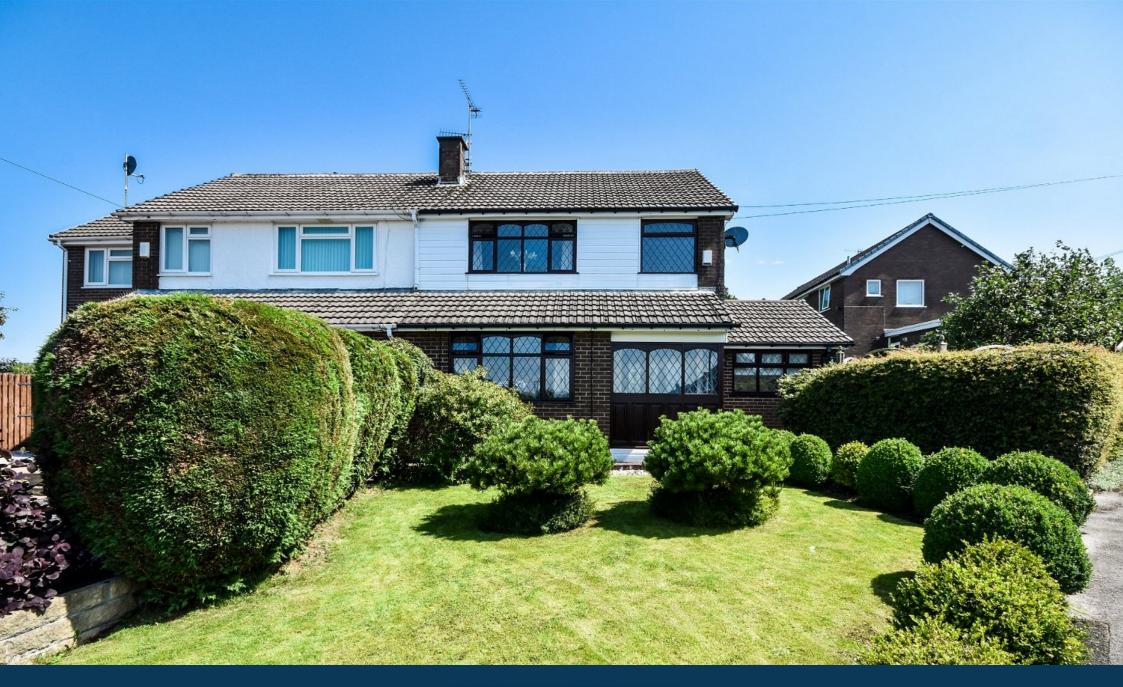

## **Bowland Road, Simmondley**

£285,000

**4**3 **4**1 **4**1

- Immaculate presentation
- · Detached Garage
- Block paved driveway
- · Parking for two cars

· Patio seating area

Country Holmes offer this immaculate three bedroom extended semi detached property for sale. This Freehold property sits in a larger than average plot with detached garage and driveway parking for two cars. Accommodation: Entrance porch, Hallway, Lounge, Dining Kitchen, Dining Room/Utility, Three Bedrooms and Family Bathroom. Manicured gardens to front and rear with growing area greenhouse and flower beds.