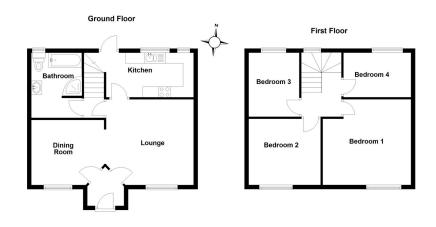

## **Broughton Hill, Letchworth** Offers Over £399,950

- Character Home Built in 1909 Four Bedrooms
- Two Receptions

- Galley Kitchen
- Refitted Four Piece Bathroom
  60ft Rear Garden With Rear Access
- Ideal for Commuting and FREEHOLD Town Centre Access
- Quote Reference CM0245

CALLING ALL COMMUTERS. Built in 1909, this delightful FREEHOLD terrace home boasts some terrific character and is located within easy walking distance of Letchworth town centre and main line rail link. Accommodation includes four bedrooms, two reception rooms, a refitted four piece bathroom and a galley kitchen. Outside there is a rear garden measuring at least 60ft in length with rear access. Must be viewed - quote reference CM0245.

## 🍋 4 🚰 1 🚘 2

Total area: approx. 99.2 sq. metres (1068.3 sq. feet)

eXp World UK Ltd is a registered company at Level 37, 25 Canada Square, London, E14 5LQ. Registered company number is 12016573. VAT Registration Number is 327 4120 29