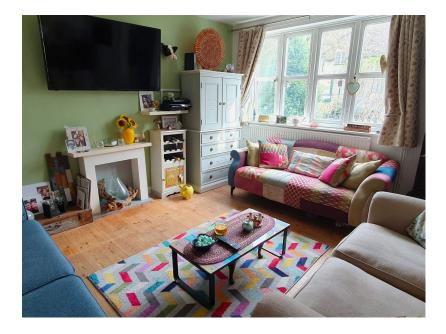

## **Broughton Hill, Letchworth** Offers Over £399,950

- Character Home Built in 1909 Four Bedrooms
- Two Receptions

- Galley Kitchen
- Refitted Four Piece Bathroom
  60ft Rear Garden With Rear Access
- Ideal for Commuting and FREEHOLD Town Centre Access
- Quote Reference CM0245

CALLING ALL COMMUTERS. Built in 1909, this delightful FREEHOLD terrace home boasts some terrific character and is located within easy walking distance of Letchworth town centre and main line rail link. Accommodation includes four bedrooms, two reception rooms, a refitted four piece bathroom and a galley kitchen. Outside there is a rear garden measuring at least 60ft in length with rear access. Must be viewed - quote reference CM0245.