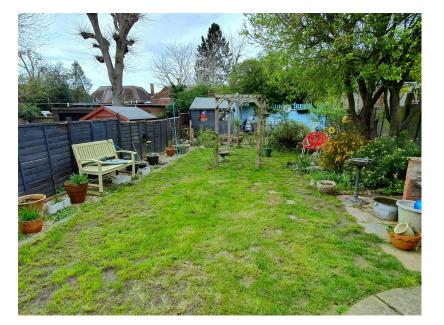

## **Broughton Hill, Letchworth** Offers Over £399,950

- Character Home Built in 1909 Four Bedrooms
- Two Receptions

- Galley Kitchen
- Refitted Four Piece Bathroom
  60ft Rear Garden With Rear Access
- Ideal for Commuting and FREEHOLD Town Centre Access
- Quote Reference CM0245

CALLING ALL COMMUTERS. Built in 1909, this delightful FREEHOLD terrace home boasts some terrific character and is located within easy walking distance of Letchworth town centre and main line rail link. Accommodation includes four bedrooms, two reception rooms, a refitted four piece bathroom and a galley kitchen. Outside there is a rear garden measuring at least 60ft in length with rear access. Must be viewed - quote reference CM0245.