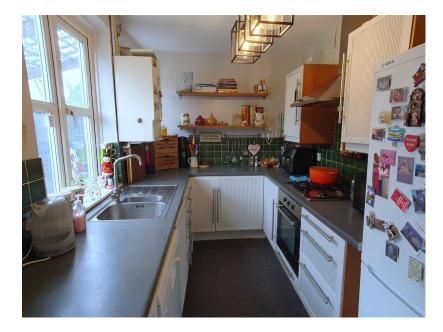

## **Broughton Hill, Letchworth** Offers Over £399,950

- Character Home Built in 1909 Four Bedrooms
- Two Receptions

- Galley Kitchen
- Refitted Four Piece Bathroom
  60ft Rear Garden With Rear Access
- Ideal for Commuting and FREEHOLD Town Centre Access
- Quote Reference CM0245

CALLING ALL COMMUTERS. Built in 1909, this delightful FREEHOLD terrace home boasts some terrific character and is located within easy walking distance of Letchworth town centre and main line rail link. Accommodation includes four bedrooms, two reception rooms, a refitted four piece bathroom and a galley kitchen. Outside there is a rear garden measuring at least 60ft in length with rear access. Must be viewed - quote reference CM0245.