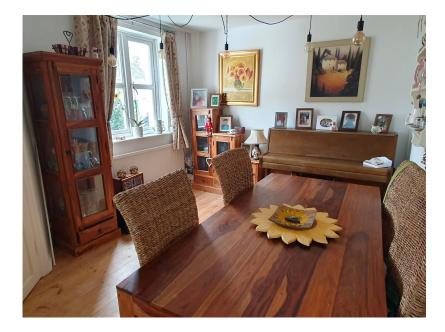

## **Broughton Hill, Letchworth** Offers Over £399,950

- Character Home Built in 1909 Four Bedrooms
- Two Receptions

- Galley Kitchen
- Refitted Four Piece Bathroom
  60ft Rear Garden With Rear Access
- Ideal for Commuting and FREEHOLD Town Centre Access
- Quote Reference CM0245

CALLING ALL COMMUTERS. Built in 1909, this delightful FREEHOLD terrace home boasts some terrific character and is located within easy walking distance of Letchworth town centre and main line rail link. Accommodation includes four bedrooms, two reception rooms, a refitted four piece bathroom and a galley kitchen. Outside there is a rear garden measuring at least 60ft in length with rear access. Must be viewed - quote reference CM0245.