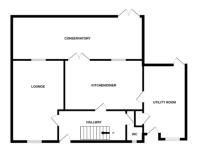

EXCEPTIONAL VALUE FOR MONEY!! A well maintained detached family home tucked away in a small cul-de-sac, offering easy access to the A1 and the mainline railway station and shopping facilities at nearby Sandy. The accommodation briefly comprises of four bedrooms, refitted family bathroom, a well equipped fitted kitchen with appliances and dining area, large lounge, downstairs cloakroom, a 30ft double glazed conservatory currently laid out with a variety of uses and a huge utility and storage room. Outside offers a private, low maintenance rear garden with summerhouse and driveway parking to the front for at least two vehicles and there are open fields with play facilities just a minutes walk away. Viewing is essential.