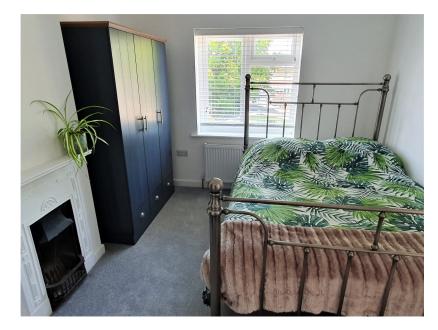

## £379,995

- Sympathetically Refurbished Open Plan Kitchen/Diner 1920's Character Semi Detached
- Separate Bay Fronted Lounge
- With Original Feature Fireplace and Replacement
- Kiticite/La/ttby/Appliances
- Recently Fitted Bathroom
- Three Bedrooms, Cloakroom
- Summerhouse/Office in the Fully Renewed Wiring, Heating and Plastering Garden
- Good Sized Rear Garden and Quote Reference CM0245 Off Road Parking to the Front

\*\* PRICED TO SELL! \*\* A recently refurbished 1920's semi detached family home offered with no upward chain. This delightful character home has undergone a beautiful restoration and refurbishment to include the installation of a gas central heating system and a full rewire and re-plastering, whilst also retaining some original character features including fireplaces and bannister rails. Accommodation includes a large and recently fitted open plan kitchen/diner, separate bay fronted lounge, recently installed bathroom, utility/lobby, cloakroom and three bedrooms. Outside offers a garden approaching 45ft in length and includes a new summerhouse which could have further use as an office or other facility. Parking to the front for up to two vehicles. Viewing is essential. Quote reference CM0245.