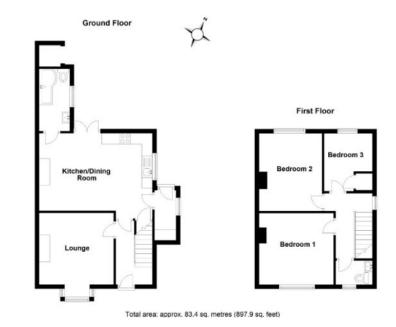

\*\* PRICED TO SELL! \*\* A recently refurbished 1920's semi detached family home offered with no upward chain. This delightful character home has undergone a beautiful restoration and refurbishment to include the installation of a gas central heating system and a full rewire and re-plastering, whilst also retaining some original character features including fireplaces and bannister rails. Accommodation includes a large and recently fitted open plan kitchen/diner, separate bay fronted lounge, recently installed bathroom, utility/lobby, cloakroom and three bedrooms. Outside offers a garden approaching 45ft in length and includes a new summerhouse which could have further use as an office or other facility. Parking to the front for up to two vehicles. Viewing is essential. Quote reference CM0245.