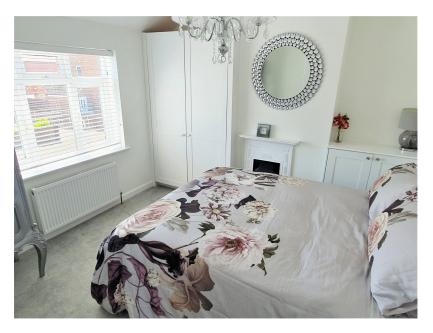

## £379,995

- Sympathetically Refurbished Open Plan Kitchen/Diner 1920's Character Semi Detached
- Separate Bay Fronted Lounge
- With Original Feature Fireplace and Replacement
- Kiticite/La/ttby/Appliances
- Recently Fitted Bathroom
- Three Bedrooms, Cloakroom
- Summerhouse/Office in the Fully Renewed Wiring, Heating and Plastering Garden
- Good Sized Rear Garden and Quote Reference CM0245 Off Road Parking to the Front

\*\* PRICED TO SELL! \*\* A recently refurbished 1920's semi detached family home offered with no upward chain. This delightful character home has undergone a beautiful restoration and refurbishment to include the installation of a gas central heating system and a full rewire and re-plastering, whilst also retaining some original character features including fireplaces and bannister rails. Accommodation includes a large and recently fitted open plan kitchen/diner, separate bay fronted lounge, recently installed bathroom, utility/lobby, cloakroom and three bedrooms. Outside offers a garden approaching 45ft in length and includes a new summerhouse which could have further use as an office or other facility. Parking to the front for up to two vehicles. Viewing is essential. Quote reference CM0245.