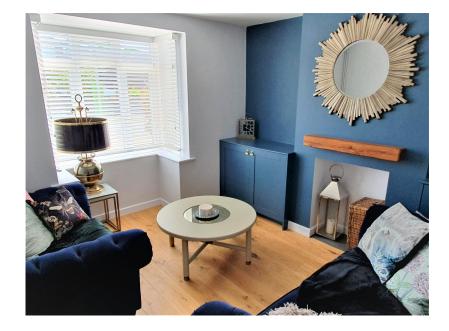

\*\* PRICED TO SELL! \*\* A recently refurbished 1920's semi detached family home offered with no upward chain. This delightful character home has undergone a beautiful restoration and refurbishment to include the installation of a gas central heating system and a full rewire and re-plastering, whilst also retaining some original character features including fireplaces and bannister rails. Accommodation includes a large and recently fitted open plan kitchen/diner, separate bay fronted lounge, recently installed bathroom, utility/lobby, cloakroom and three bedrooms. Outside offers a garden approaching 45ft in length and includes a new summerhouse which could have further use as an office or other facility. Parking to the front for up to two vehicles. Viewing is essential. Quote reference CM0245.