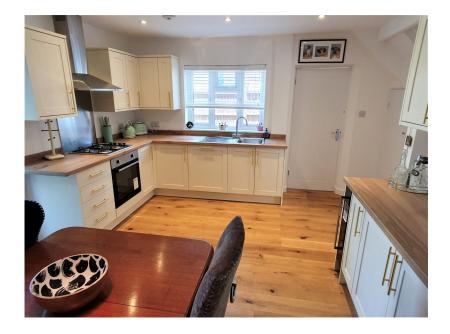

## £379,995

- Sympathetically Refurbished Open Plan Kitchen/Diner 1920's Character Semi Detached
- Separate Bay Fronted Lounge
- With Original Feature Fireplace and Replacement
- Kiticite/La/ttby/Appliances
- Recently Fitted Bathroom
- Three Bedrooms, Cloakroom
- Summerhouse/Office in the Fully Renewed Wiring, Heating and Plastering Garden
- Good Sized Rear Garden and Quote Reference CM0245 Off Road Parking to the Front

\*\* PRICED TO SELL! \*\* A recently refurbished 1920's semi detached family home offered with no upward chain. This delightful character home has undergone a beautiful restoration and refurbishment to include the installation of a gas central heating system and a full rewire and re-plastering, whilst also retaining some original character features including fireplaces and bannister rails. Accommodation includes a large and recently fitted open plan kitchen/diner, separate bay fronted lounge, recently installed bathroom, utility/lobby, cloakroom and three bedrooms. Outside offers a garden approaching 45ft in length and includes a new summerhouse which could have further use as an office or other facility. Parking to the front for up to two vehicles. Viewing is essential. Quote reference CM0245.