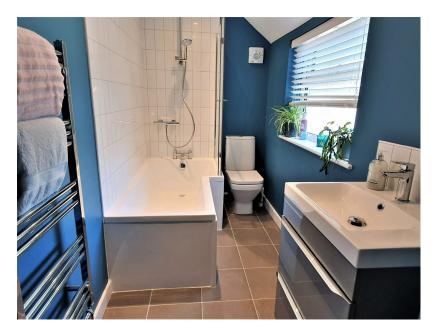

## £379,995

- Sympathetically Refurbished Open Plan Kitchen/Diner 1920's Character Semi Detached
- Separate Bay Fronted Lounge
- With Original Feature Fireplace and Replacement
- Kiticite/La/ttby/Appliances
- Recently Fitted Bathroom
- Three Bedrooms, Cloakroom
- Summerhouse/Office in the Fully Renewed Wiring, Heating and Plastering Garden
- Good Sized Rear Garden and Quote Reference CM0245 Off Road Parking to the Front

\*\* PRICED TO SELL! \*\* A recently refurbished 1920's semi detached family home offered with no upward chain. This delightful character home has undergone a beautiful restoration and refurbishment to include the installation of a gas central heating system and a full rewire and re-plastering, whilst also retaining some original character features including fireplaces and bannister rails. Accommodation includes a large and recently fitted open plan kitchen/diner, separate bay fronted lounge, recently installed bathroom, utility/lobby, cloakroom and three bedrooms. Outside offers a garden approaching 45ft in length and includes a new summerhouse which could have further use as an office or other facility. Parking to the front for up to two vehicles. Viewing is essential. Quote reference CM0245.