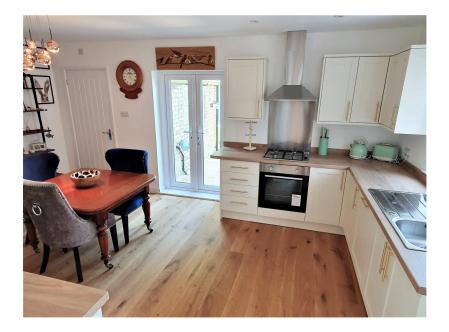

\*\* PRICED TO SELL! \*\* A recently refurbished 1920's semi detached family home offered with no upward chain. This delightful character home has undergone a beautiful restoration and refurbishment to include the installation of a gas central heating system and a full rewire and re-plastering, whilst also retaining some original character features including fireplaces and bannister rails. Accommodation includes a large and recently fitted open plan kitchen/diner, separate bay fronted lounge, recently installed bathroom, utility/lobby, cloakroom and three bedrooms. Outside offers a garden approaching 45ft in length and includes a new summerhouse which could have further use as an office or other facility. Parking to the front for up to two vehicles. Viewing is essential. Quote reference CM0245.