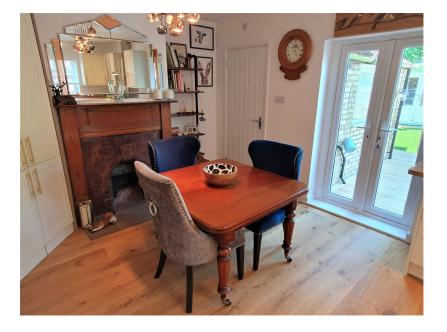

\*\* PRICED TO SELL! \*\* A recently refurbished 1920's semi detached family home offered with no upward chain. This delightful character home has undergone a beautiful restoration and refurbishment to include the installation of a gas central heating system and a full rewire and re-plastering, whilst also retaining some original character features including fireplaces and bannister rails. Accommodation includes a large and recently fitted open plan kitchen/diner, separate bay fronted lounge, recently installed bathroom, utility/lobby, cloakroom and three bedrooms. Outside offers a garden approaching 45ft in length and includes a new summerhouse which could have further use as an office or other facility. Parking to the front for up to two vehicles. Viewing is essential. Quote reference CM0245.