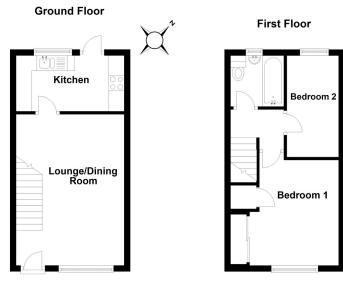

## Upperstone Close, Stotfold £285,000

- Terrific First Time Buyer or Excellent Condition Investment Purchase Throughout
- Replacement Kitchen and Bathroom
- Two Bedrooms
- Good Sized Lounge/Diner
- Allocated Off Road Parking
- Situated Close to Local Amenities and Facilities

## Garden Popular Cul De Sac Location

Ouote Reference CM0245

ATTENTION FIRST TIME BUYERS!! This terrific terraced home is tucked away at the back of a popular cul de sac in the heart of Stotfold, within a short walk of local shops and amenities. In addition, Arlesey mainline station and the A1(m) are 5 minutes drive away. In great condition throughout, the property offers accommodation to include a 15'10ft (4.83m) lounge, refitted kitchen and bathroom, two bedrooms and a garden stretching to approximately 45ft (13.72m). Allocated parking is at the front. Viewing is essential! Quote CM0245.

## 🍋 2 🚰 1 🚘 1

Total area: approx. 48.9 sq. metres (526.6 sq. feet)

eXp World UK Ltd is a registered company at Level 37, 25 Canada Square, London, E14 5LQ. Registered company number is 12016573. VAT Registration Number is 327 4120 29