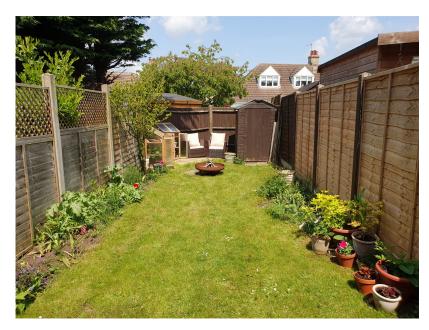

• Approx 45ft (13.72m) Rear

## Garden Popular Cul De Sac Location

Ouote Reference CM0245

ATTENTION FIRST TIME BUYERS!! This terrific terraced home is tucked away at the back of a popular cul de sac in the heart of Stotfold, within a short walk of local shops and amenities. In addition, Arlesey mainline station and the A1(m) are 5 minutes drive away. In great condition throughout, the property offers accommodation to include a 15'10ft (4.83m) lounge, refitted kitchen and bathroom, two bedrooms and a garden stretching to approximately 45ft (13.72m). Allocated parking is at the front. Viewing is essential! Quote CM0245.