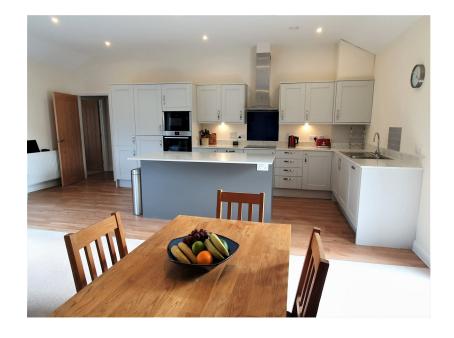

## Park Lane, Blunham, Bedford, MK44 3NJ

£395,000

**1** 2 **1** 1

- Detached Bungalow Built in Large Open Plan Kitchen, 2021
  - Living and Dining Area
- Two Double Bedrooms
- Good Sized Bathroom
- Bi-Fold Doors to Private Courtyard Garden Providing Wheelchair Access
- Integrated Appliances in Kitchen
- Driveway at the Rear for Two Immaculate Throughout Vehicles
- Guarantee
- Remainder of 10 Year NHBC Quote Reference CM0245

An immaculate detached bungalow built in 2021, located in the heart of the historic village of Blunham giving convenient access to the A1 and the mainline station at nearby Sandy to Kings Cross. This generously sized bungalow provides open plan living accommodation in the form of a large fitted kitchen with integral appliances, adjacent to living and dining areas giving access via **Bi Fold doors** to a private courtyard garden. Elsewhere there is a good sized entrance hall with storage, giving access to **two double bedrooms** and a large bathroom. To the rear there is **off road parking for two vehicles** in tandem and gated access to the garden. The property further benefits from gas central heating, double glazing and the remainder of a 10 year NHBC guarantee and is wheelchair accessible from the rear of the property. Viewing is highly advisable - quote reference CM0245