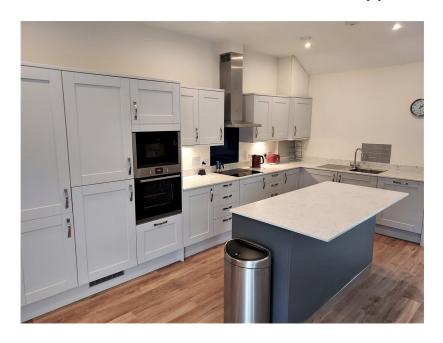

## Park Lane, Blunham, Bedford, MK44 3NJ

£395,000

**1** 2 **1** 1

- Detached Bungalow Built in Large Open Plan Kitchen, 2021
  - Living and Dining Area
- Two Double Bedrooms
- Good Sized Bathroom
- Bi-Fold Doors to Private Courtyard Garden Providing Wheelchair Access
- Integrated Appliances in Kitchen
- Driveway at the Rear for Two Immaculate Throughout Vehicles
- Guarantee
- Remainder of 10 Year NHBC Quote Reference CM0245

An immaculate detached bungalow built in 2021, located in the heart of the historic village of Blunham giving convenient access to the A1 and the mainline station at nearby Sandy to Kings Cross. This generously sized bungalow provides open plan living accommodation in the form of a large fitted kitchen with integral appliances, adjacent to living and dining areas giving access via **Bi Fold doors** to a private courtyard garden. Elsewhere there is a good sized entrance hall with storage, giving access to **two double bedrooms** and a large bathroom. To the rear there is **off road parking for two vehicles** in tandem and gated access to the garden. The property further benefits from gas central heating, double glazing and the remainder of a 10 year NHBC guarantee and is wheelchair accessible from the rear of the property. Viewing is highly advisable - quote reference CM0245