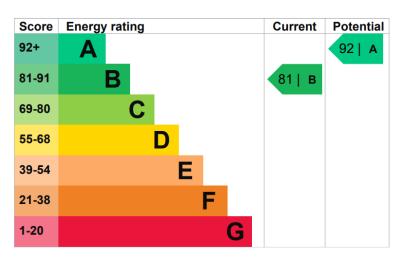

The graph shows this property's current and potential energy efficiency.

Properties are given a rating from A (most efficient) to G (least efficient).

Properties are also given a score. The higher the number the lower your fuel bills are likely to be.