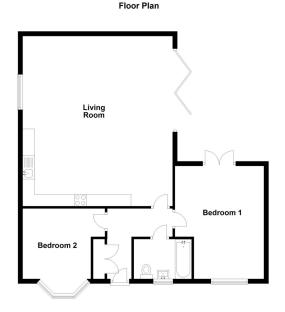

## Park Lane, Blunham, Bedford, MK44 3NJ

£395,000

**1** 2 **1** 1

- Detached Bungalow Built in Large Open Plan Kitchen, 2021
  - Living and Dining Area
- Two Double Bedrooms
- Good Sized Bathroom
- Bi-Fold Doors to Private Courtyard Garden Providing Wheelchair Access
- Integrated Appliances in Kitchen
- Driveway at the Rear for Two Immaculate Throughout Vehicles
- Guarantee
- Remainder of 10 Year NHBC Quote Reference CM0245

An immaculate detached bungalow built in 2021, located in the heart of the historic village of Blunham giving convenient access to the A1 and the mainline station at nearby Sandy to Kings Cross. This generously sized bungalow provides open plan living accommodation in the form of a large fitted kitchen with integral appliances, adjacent to living and dining areas giving access via **Bi Fold doors** to a private courtyard garden. Elsewhere there is a good sized entrance hall with storage, giving access to **two double bedrooms** and a large bathroom. To the rear there is **off road parking for two vehicles** in tandem and gated access to the garden. The property further benefits from gas central heating, double glazing and the remainder of a 10 year NHBC guarantee and is wheelchair accessible from the rear of the property. Viewing is highly advisable - quote reference CM0245