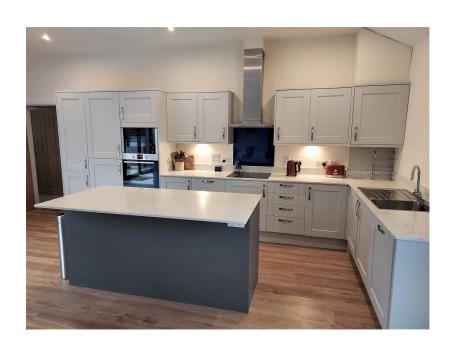

## Park Lane, Blunham, Bedford, MK44 3NJ

£395,000

**1** 2 **1** 1

- Detached Bungalow Built in Large Open Plan Kitchen, 2021
  - Living and Dining Area
- Two Double Bedrooms
- Good Sized Bathroom
- Bi-Fold Doors to Private Courtyard Garden Providing Wheelchair Access
- Integrated Appliances in Kitchen
- Driveway at the Rear for Two Immaculate Throughout Vehicles
- Guarantee
- Remainder of 10 Year NHBC Quote Reference CM0245

An immaculate detached bungalow built in 2021, located in the heart of the historic village of Blunham giving convenient access to the A1 and the mainline station at nearby Sandy to Kings Cross. This generously sized bungalow provides open plan living accommodation in the form of a large fitted kitchen with integral appliances, adjacent to living and dining areas giving access via **Bi Fold doors** to a private courtyard garden. Elsewhere there is a good sized entrance hall with storage, giving access to **two double bedrooms** and a large bathroom. To the rear there is **off road parking for two vehicles** in tandem and gated access to the garden. The property further benefits from gas central heating, double glazing and the remainder of a 10 year NHBC guarantee and is wheelchair accessible from the rear of the property. Viewing is highly advisable - quote reference CM0245