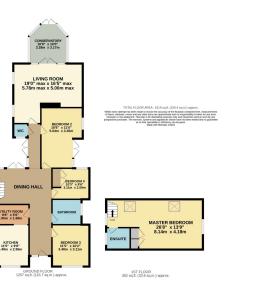

## Lady Downe Close, Upton St. Leonards, Gloucester, GL4 8BJ £650,000

**▶** 5 **▶** 2 **№** 2

- DETACHED 'DORMER' BUNGALOW
- SPACIOUS LIVING ROOM
  WITH CONSERVATORY
- KITCHEN WITH UTILITY ROOM
- GARAGE AND PARKING
- VILLAGE SETTING

- 3/5 BEDROOMS TO SUIT REQUIREMENTS
- BRIGHT AND AIRY DINING HALL
- IMPRESSIVE LARGE FIRST FLOOR MASTER SUITE
- LOW MAINTENANCE REAR GARDEN
- REF DH0109

A home with flexible accommodation set in a no through road setting within the hugely desirable village of Upton St Leonards. The 'tardis' like property appears a modest bungalow from the front but upon opening the front door the scale of the accommodation becomes apparent. The home is currently configured with 3 bedrooms, but was originally designed as 5 bedrooms with an outstanding master bedroom suite on the first floor and the further bedrooms on the ground floor. The property is complete with garage and parking and private gardens. REF DH0109