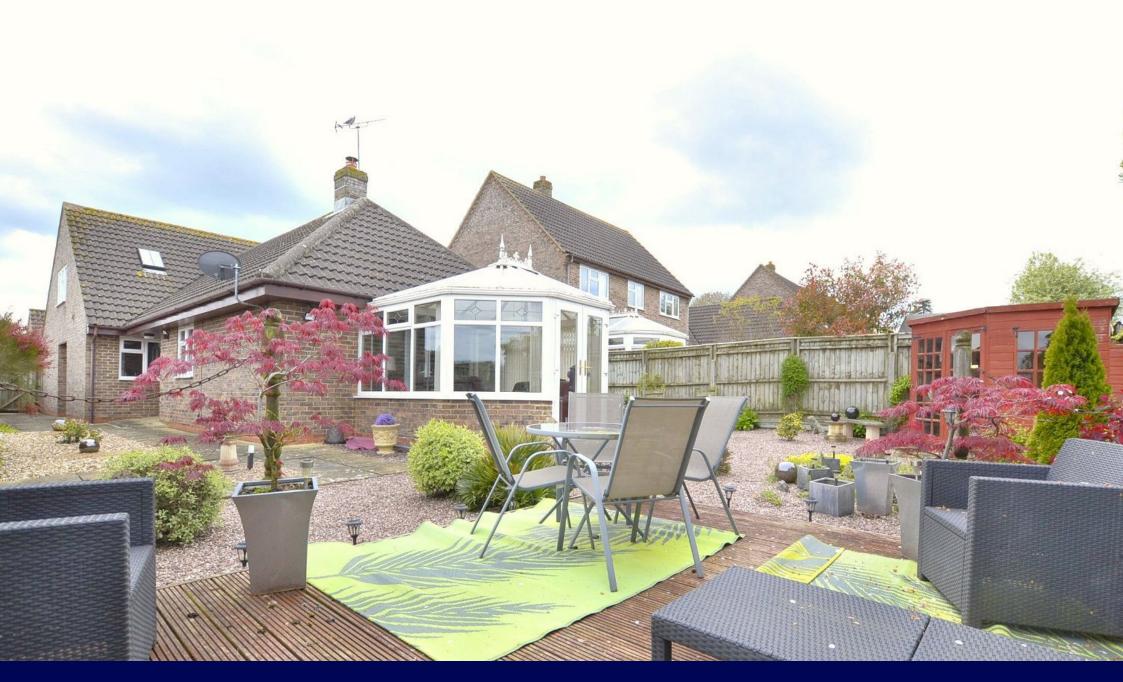

## Lady Downe Close, Upton St. Leonards, Gloucester, GL4 8BJ £650,000

**▶** 5 **▶** 2 **№** 2

- DETACHED 'DORMER' BUNGALOW
- SPACIOUS LIVING ROOM
  WITH CONSERVATORY
- KITCHEN WITH UTILITY ROOM
- GARAGE AND PARKING
- VILLAGE SETTING

- 3/5 BEDROOMS TO SUIT REQUIREMENTS
- BRIGHT AND AIRY DINING HALL
- IMPRESSIVE LARGE FIRST FLOOR MASTER SUITE
- LOW MAINTENANCE REAR GARDEN
- REF DH0109

A home with flexible accommodation set in a no through road setting within the hugely desirable village of Upton St Leonards. The 'tardis' like property appears a modest bungalow from the front but upon opening the front door the scale of the accommodation becomes apparent. The home is currently configured with 3 bedrooms, but was originally designed as 5 bedrooms with an outstanding master bedroom suite on the first floor and the further bedrooms on the ground floor. The property is complete with garage and parking and private gardens. REF DH0109