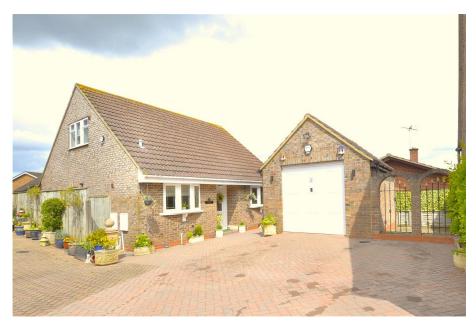

## Lady Downe Close, Upton St. Leonards, Gloucester, GL4 8BJ £650,000

**▶** 5 **▶** 2 **№** 2

- DETACHED 'DORMER' BUNGALOW
- SPACIOUS LIVING ROOM
  WITH CONSERVATORY
- KITCHEN WITH UTILITY ROOM
- GARAGE AND PARKING
- VILLAGE SETTING

- 3/5 BEDROOMS TO SUIT REQUIREMENTS
- BRIGHT AND AIRY DINING HALL
- IMPRESSIVE LARGE FIRST FLOOR MASTER SUITE
- LOW MAINTENANCE REAR GARDEN
- REF DH0109

A home with flexible accommodation set in a no through road setting within the hugely desirable village of Upton St Leonards. The 'tardis' like property appears a modest bungalow from the front but upon opening the front door the scale of the accommodation becomes apparent. The home is currently configured with 3 bedrooms, but was originally designed as 5 bedrooms with an outstanding master bedroom suite on the first floor and the further bedrooms on the ground floor. The property is complete with garage and parking and private gardens. REF DH0109