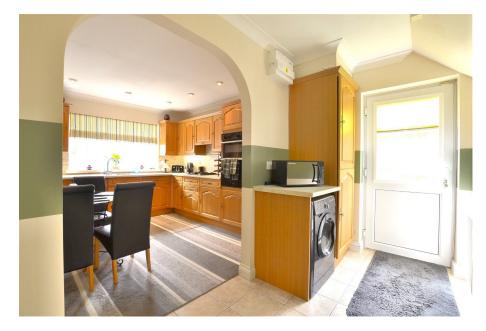

## Lady Downe Close, Upton St. Leonards, Gloucester, GL4 8BJ £650,000

**▶** 5 **▶** 2 **№** 2

- DETACHED 'DORMER' BUNGALOW
- SPACIOUS LIVING ROOM
  WITH CONSERVATORY
- KITCHEN WITH UTILITY ROOM
- GARAGE AND PARKING
- VILLAGE SETTING

- 3/5 BEDROOMS TO SUIT REQUIREMENTS
- BRIGHT AND AIRY DINING HALL
- IMPRESSIVE LARGE FIRST FLOOR MASTER SUITE
- LOW MAINTENANCE REAR GARDEN
- REF DH0109

A home with flexible accommodation set in a no through road setting within the hugely desirable village of Upton St Leonards. The 'tardis' like property appears a modest bungalow from the front but upon opening the front door the scale of the accommodation becomes apparent. The home is currently configured with 3 bedrooms, but was originally designed as 5 bedrooms with an outstanding master bedroom suite on the first floor and the further bedrooms on the ground floor. The property is complete with garage and parking and private gardens. REF DH0109