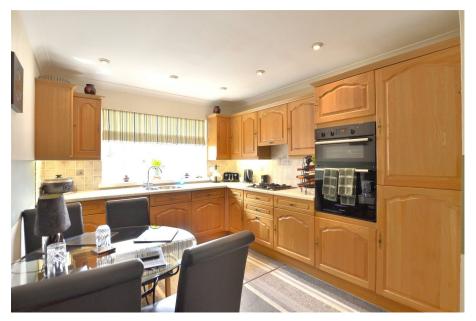

## Lady Downe Close, Upton St. Leonards, Gloucester, GL4 8BJ £650,000

**▶** 5 **▶** 2 **№** 2

- DETACHED 'DORMER' BUNGALOW
- SPACIOUS LIVING ROOM
  WITH CONSERVATORY
- KITCHEN WITH UTILITY ROOM
- GARAGE AND PARKING
- VILLAGE SETTING

- 3/5 BEDROOMS TO SUIT REQUIREMENTS
- BRIGHT AND AIRY DINING HALL
- IMPRESSIVE LARGE FIRST FLOOR MASTER SUITE
- LOW MAINTENANCE REAR GARDEN
- REF DH0109

A home with flexible accommodation set in a no through road setting within the hugely desirable village of Upton St Leonards. The 'tardis' like property appears a modest bungalow from the front but upon opening the front door the scale of the accommodation becomes apparent. The home is currently configured with 3 bedrooms, but was originally designed as 5 bedrooms with an outstanding master bedroom suite on the first floor and the further bedrooms on the ground floor. The property is complete with garage and parking and private gardens. REF DH0109