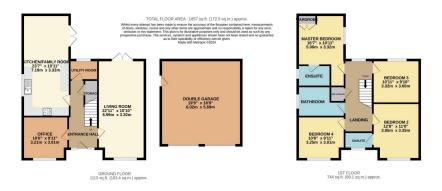

REF DH0109: A stunning, executive family home built by Bellway Homes on the enduringly popular development of Cotswold Chase benefitting from one of the largest gardens on the development. The sizeable accommodation will appeal to the growing family, being perfectly situated for local schools and amenities and on the edge of glorious countryside. The large accommodation comprises of 4 particularly generous double bedrooms, with en-suite to both Master and Bedroom 2, as well as a comfortable family bathroom on the first floor. The ground floor offers dual aspect living room, office/further reception, and a fantastic kitchen/family room complemented by utility/WC. Outside an impressive rear garden has areas for all the family with large patio terrace, an area of lawn and a vegetable garden area consisting of a number of raised beds.