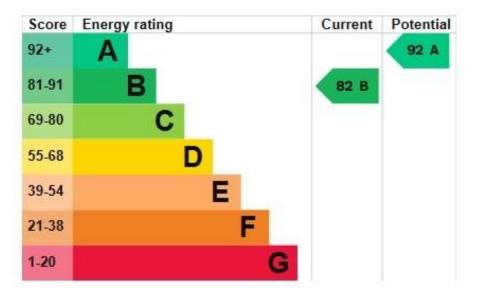

suited to providing a fourth bedroom instead of the living room. The home will appeal to those looking for high quality presentation of accommodation, within a prime location within the development.















1ST FLOOR 389 sq.ft. (36.1 sq.m.) approx.



2ND FLOOR 389 sq.ft. (36.1 sq.m.) approx.

TOTAL FLOOR AREA: 1166 s.g.ft. (108.3 s.g.m.) approx.
Whits every attempt has been made to ensure the accuracy of the floorpine contained here, measurement
of doors, windows, comma and up wheth time are approximate and on respectablely to later for any ent
of doors, windows, comma and application and on respectablely to later for any ent
prospective purchaser. The seniorics, systems and applicances shown have not been tested and no guaran
as to their operating of entirely come to be given.