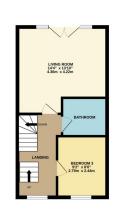

1ST FLOOR 389 sq.ft. (36.1 sq.m.) approx.

2ND FLOOR 389 sq.ft. (36.1 sq.m.) approx.

TOTAL FLOOR AREA: 1166 s.g.ft. (108.3 s.g.m.) approx.
Whits every attempt has been made to ensure the accuracy of the floorpine contained here, measurement
of doors, windows, comma and up wheth time are approximate and on respectablely to later for any ent
of doors, windows, comma and application and on respectablely to later for any ent
prospective purchaser. The seniorics, systems and applicances shown have not been tested and no guaran
as to their operating of entirely come to be given.