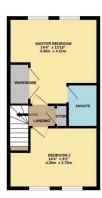

1ST FLOOR 389 sq.ft. (36.1 sq.m.) approx.

2ND FLOOR 389 sq.ft. (36.1 sq.m.) approx.

TOTAL FLOOR AREA: 1166 s.g.ft. (108.3 s.g.m.) approx.
Whits every attempt has been made to ensure the accuracy of the floorpine contained here, measurement
of doors, windows, comma and up wheth time are approximate and on respectablely to later for any ent
of doors, windows, comma and application and on respectablely to later for any ent
prospective purchaser. The seniorics, systems and applicances shown have not been tested and no guaran
as to their operating of entirely come to be given.