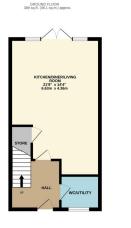

1ST FLOOR 389 sq.ft. (36.1 sq.m.) approx.

2ND FLOOR 389 sq.ft. (36.1 sq.m.) approx.

TOTAL FLOOR AREA: 1166 s.g.ft. (108.3 s.g.m.) approx.
Whits every attempt has been made to ensure the accuracy of the floorpine contained here, measurement
of doors, windows, comma and up wheth time are approximate and on respectablely to later for any ent
of doors, windows, comma and application and on respectablely to later for any ent
prospective purchaser. The seniorics, systems and applicances shown have not been tested and no guaran
as to their operating of entirely come to be given.