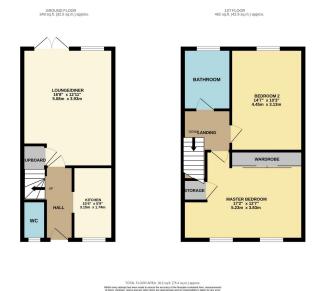

## **4 Clearwell Gardens** £250,000

- MID TERRACE HOME IN FANTASTIC LOCATION
- TWO LARGE DOUBLE BEDROOMS
- BATHROOM AND WC
- PARKING SPACE
- REAR GARDEN

- EDGE OF TOWN LOCATION WITH COUNTRYSIDE NEARBY
- LOUNGE/DINER
- FITTED KITCHEN WITH APPLIANCES
- ADDITIONAL VISITOR SPACES
- REF DH0109

A particularly large two bed terraced home situated in this convenient location to enjoy the benefits of Cheltenham town centre and nearby countryside. The accommodation offers two very genuine and surprising double bedrooms, with the master having the benefit of a large bank of wardrobes. A well appointed family bathroom is complemented by a ground floor WC. A modern kitchen with fitted appliances provides ready to move in to modernity. The property is complete with a stylish lounge/diner at the rear which overlooks the rear garden.