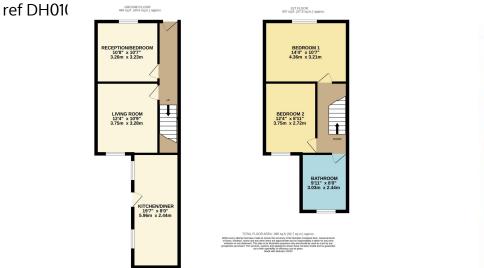

• 2/3 GENEROUS BEDROOMS

**!**■2 **!**1 **!**22

- FIRST FLOOR SPACIOUS BATHROOM
- GARDEN
- IDEAL FOR ACCESS TO LOCAL AMENITIES **INCLUDING CITY CENTRE**
- REIEDHOSOPTAL

Welcome to this charming 2-bedroom Victorian terrace, nestled in the heart of Gloucester, this residence seamlessly combines period features with modern comforts, creating a warm and inviting home.

The home offers 2 double bedrooms and good sized bathroom on the first floor with 2 receptions (one currently used as a third bedroom) and a large kitchen/diner.

Outside the property has a low maintenance rear garden.