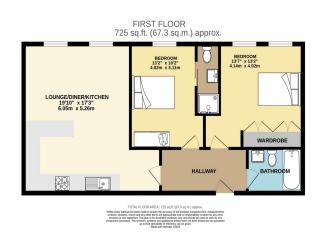

- FIRST FLOOR **APARTMENT**
- STYLISH APARTMENT **COMPLEX**
- 2 DOUBLE BEDROOMS
- 2 BATHROOMS
- 2 PARKING SPACES
- NEWLY REDECORATED THROUGHOUT

**L** 07921 060 390

Floor Area: sq. ft. Tenure: Leasehold Service Charge: £1224 per annum Ground Rent: £312 per annum