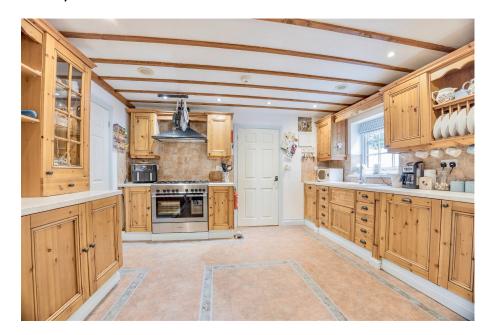

\*\*KT0086\*\* STOP SCROLLING! MUST VIEW! A deceptively spacious 3 storey detached house with enclosed mature rear garden. Accommodation comprises driveway parking for several cars, entrance porch, hall, large kitchen/ dining room, utility, WC, hobby room, conservatory, lounge, 6 double bedrooms, master with en-suite, family bathroom, private rear garden. Viewing is essential to appreciate.