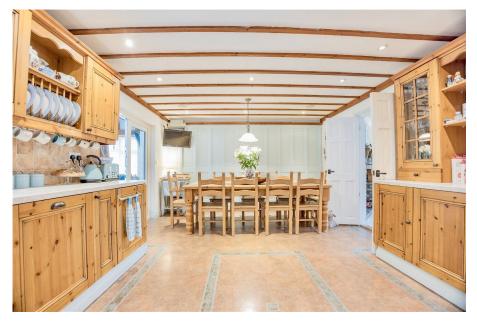

\*\*KT0086\*\* STOP SCROLLING! MUST VIEW! A deceptively spacious 3 storey detached house with enclosed mature rear garden. Accommodation comprises driveway parking for several cars, entrance porch, hall, large kitchen/ dining room, utility, WC, hobby room, conservatory, lounge, 6 double bedrooms, master with en-suite, family bathroom, private rear garden. Viewing is essential to appreciate.