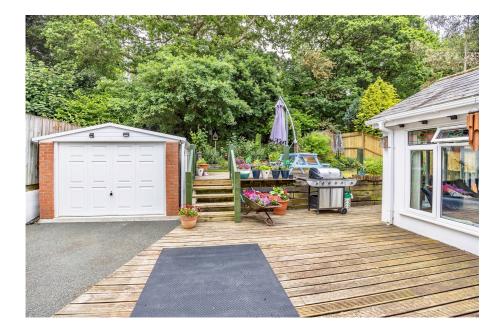

\*\*KT0086\*\* STOP SCROLLING! MUST VIEW! A deceptively spacious 3 storey detached house with enclosed mature rear garden. Accommodation comprises driveway parking for several cars, entrance porch, hall, large kitchen/ dining room, utility, WC, hobby room, conservatory, lounge, 6 double bedrooms, master with en-suite, family bathroom, private rear garden. Viewing is essential to appreciate.