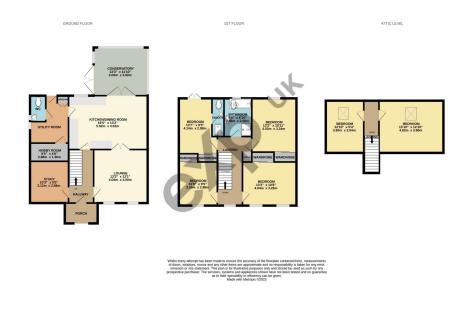

\*\*KT0086\*\* STOP SCROLLING! MUST VIEW! A deceptively spacious 3 storey detached house with enclosed mature rear garden. Accommodation comprises driveway parking for several cars, entrance porch, hall, large kitchen/ dining room, utility, WC, hobby room, conservatory, lounge, 6 double bedrooms, master with en-suite, family bathroom, private rear garden. Viewing is essential to appreciate.