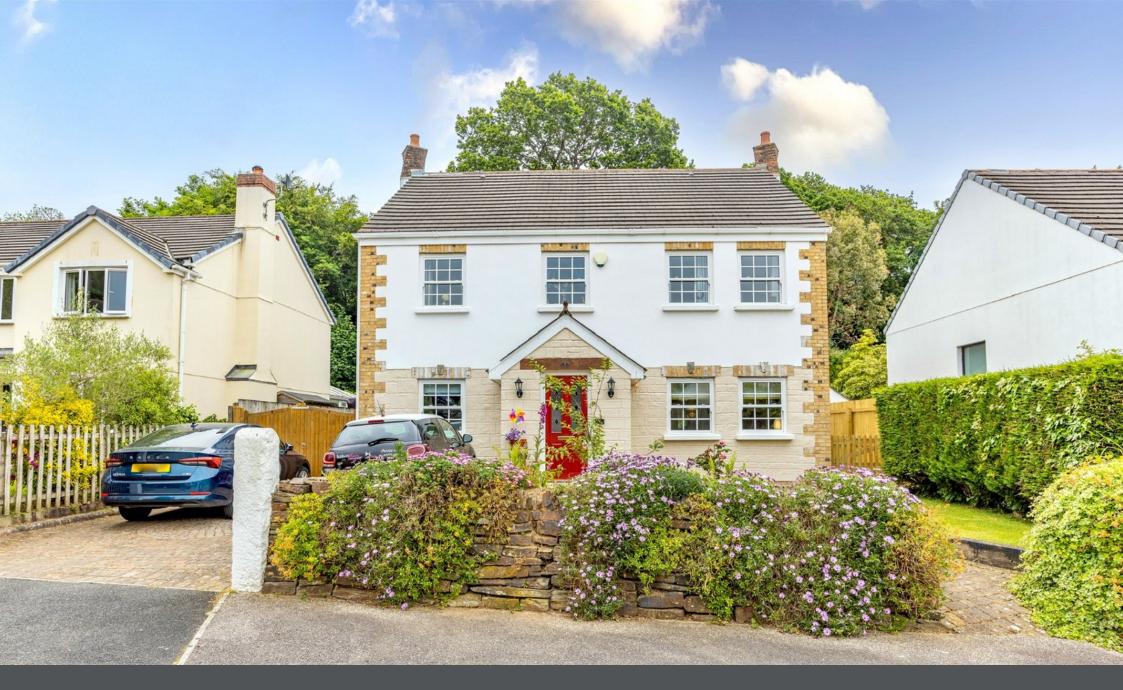

\*\*KT0086\*\* STOP SCROLLING! MUST VIEW! A deceptively spacious 3 storey detached house with enclosed mature rear garden. Accommodation comprises driveway parking for several cars, entrance porch, hall, large kitchen/ dining room, utility, WC, hobby room, conservatory, lounge, 6 double bedrooms, master with en-suite, family bathroom, private rear garden. Viewing is essential to appreciate.