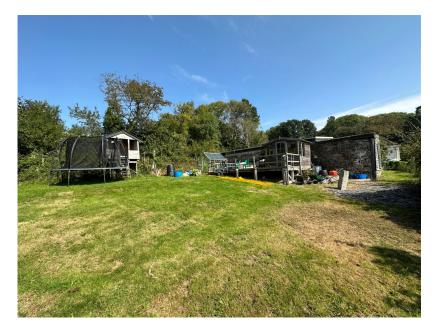

## Off Par Moor, Par, PL24 Offers In Region Of £650,000

Rata ۲ and the second s 40

- Detached Farmhouse in a **Private Setting**
- Outbuildings One with Planning Consent for Two Bedroom Holiday Home • Three Double Bedrooms
- Conservatory
- Parking For Several Cars

- Large Kitchen/Breakfast Room
- Dining Room
- Lounge
- Good Size Gardens
- Viewing Essential To Appreciate

**▶** 3 **▶** 2 **₽** 2

\*\*KT0086\*\* A beautifully Presented Detached Farmhouse Tucked Away In a Private Setting. This 3 Bedroom House has been Sympathetically modernised to a lovely standard. There are also Outbuildings one which has planning consent for a two bedroom holiday cottage and others that would be perfect for conversions (subject to the usual planning & consents) So if you are looking for something special and a unique property with further potential then this gem is definitely worth a view.