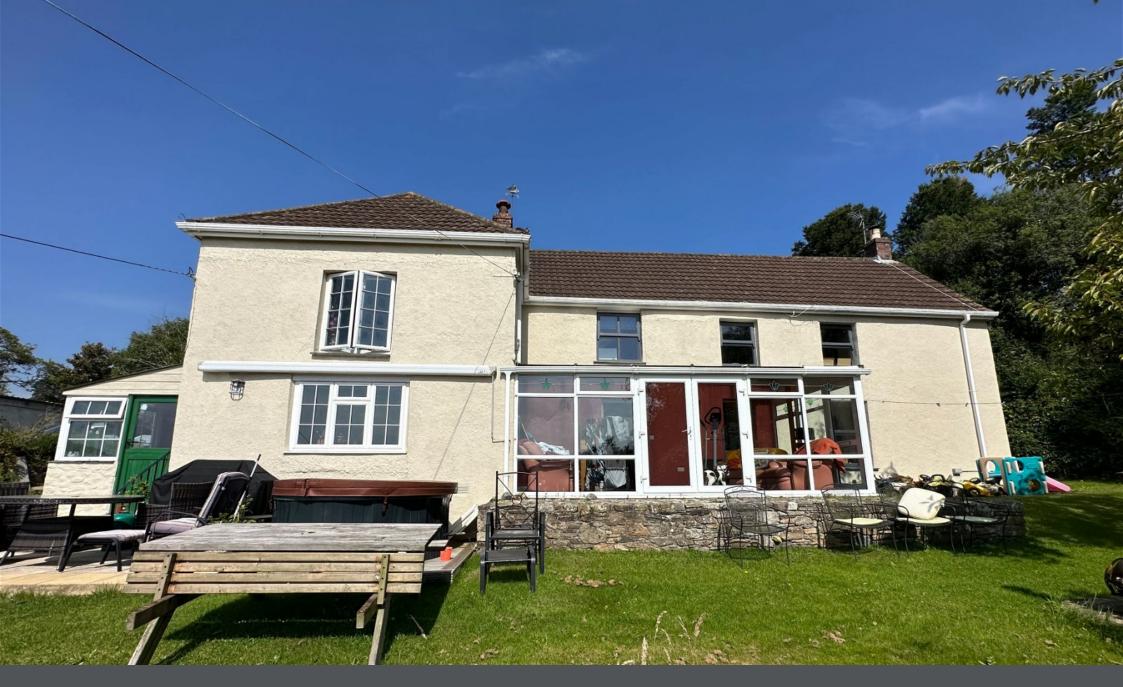

## Off Par Moor, Par, PL24 Offers In Region Of £650,000

Rata ۲ and the second s 40

- Detached Farmhouse in a **Private Setting**
- Outbuildings One with Planning Consent for Two Bedroom Holiday Home • Three Double Bedrooms
- Conservatory
- Parking For Several Cars

- Large Kitchen/Breakfast Room
- Dining Room
- Lounge
- Good Size Gardens
- Viewing Essential To Appreciate

**▶** 3 **▶** 2 **₽** 2

\*\*KT0086\*\* A beautifully Presented Detached Farmhouse Tucked Away In a Private Setting. This 3 Bedroom House has been Sympathetically modernised to a lovely standard. There are also Outbuildings one which has planning consent for a two bedroom holiday cottage and others that would be perfect for conversions (subject to the usual planning & consents) So if you are looking for something special and a unique property with further potential then this gem is definitely worth a view.