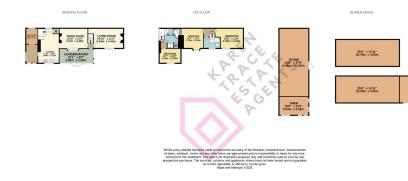

## Off Par Moor, Par, PL24 Offers In Region Of £650,000

Rata ۲ and the second s 40

- Detached Farmhouse in a **Private Setting**
- Outbuildings One with Planning Consent for Two Bedroom Holiday Home • Three Double Bedrooms
- Conservatory
- Parking For Several Cars

- Large Kitchen/Breakfast Room
- Dining Room
- Lounge
- Good Size Gardens
- Viewing Essential To Appreciate

**▶** 3 **▶** 2 **₽** 2

\*\*KT0086\*\* A beautifully Presented Detached Farmhouse Tucked Away In a Private Setting. This 3 Bedroom House has been Sympathetically modernised to a lovely standard. There are also Outbuildings one which has planning consent for a two bedroom holiday cottage and others that would be perfect for conversions (subject to the usual planning & consents) So if you are looking for something special and a unique property with further potential then this gem is definitely worth a view.