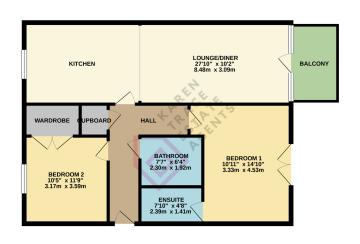

## Carbean Apartments, Fettling Lane, Charlestown

£305,000

**1** 2 **1** 2 **1** 1

 Prestigious Location & Show
First Floor Apartment Home Condition

Two Double Bedrooms
Kitchen with Breakfast Bar

Lounge/Dining Room
Balcony with Sea Glimpses

Family Bathroom
En Suite Shower Room

 Allocated Parking
Viewing Highly Recommended

\*\*KT0086\*\* SHOW HOME CONDITION! Immaculately Presented First Floor Two Double Bedroom Apartment Located in Prestigious Charlestown. This property is Fabulous and Viewing is Highly Recommended. Entrance Hall, Lounge/Dining Room, Kitchen With Breakfast Bar and Integrated Appliances, Master Bedroom with En Suite, Further Double Bedroom, Family Bathroom and Allocated Parking.