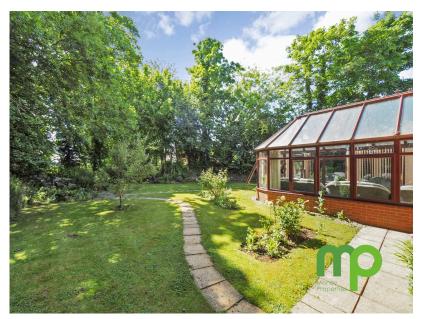

## **Smithson Close**

- Detached three bedroom bungalow
- Secluded setting surrounded Three double bedrooms, by trees down a private drive
- 19ft conservatory giving views of secluded garden
- Single garage off road parking for 4/5 cars
- · No forward chain / quick sale possible

- Offering approximately 1500 sq ft of living space
- bedroom one with en suite
- 17ft 10in living room with patio doors
- In need of some updating / hence price

MONEYPROPERTIES PROUDLY PRESENT THIS DETACHED THREE BEDROOM BUNGALOW AT THE BOTTOM OF A PRIVATE DRIVE SITTING ON A SECLUDED 0.30 ACRE PLOT. This detached three bedroom bungalow offers approximately 1500 sq ft of living space comprising of spacious entrance hall with cloakroom and coat / shoe cupboard, separate dining room and kitchen / breakfast room that could be made into one room, separate utility room, 19ft conservatory, 17ft 10in living room, family bathroom, three double bedrooms, bedroom one with en suite. Outside you have beautifully secluded gardens, rear garden 55ft x 95ft, front garden 40ft x 70ft, side garden 15ft x 30ft, the plot size is approximately 130ft x 95ft (stms), parking for 4/5 cars, and a 17ft 9in x 9ft garage which could be converted into more living space if required