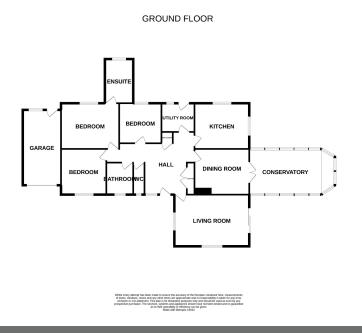

- Offering approximately 1500 sq ft of living space
- bedroom one with en suite
- 17ft 10in living room with patio doors
- In need of some updating / hence price

MONEYPROPERTIES PROUDLY PRESENT THIS DETACHED THREE BEDROOM BUNGALOW AT THE BOTTOM OF A PRIVATE DRIVE SITTING ON A SECLUDED 0.30 ACRE PLOT. This detached three bedroom bungalow offers approximately 1500 sq ft of living space comprising of spacious entrance hall with cloakroom and coat / shoe cupboard, separate dining room and kitchen / breakfast room that could be made into one room, separate utility room, 19ft conservatory, 17ft 10in living room, family bathroom, three double bedrooms, bedroom one with en suite. Outside you have beautifully secluded gardens, rear garden 55ft x 95ft, front garden 40ft x 70ft, side garden 15ft x 30ft, the plot size is approximately 130ft x 95ft (stms), parking for 4/5 cars, and a 17ft 9in x 9ft garage which could be converted into more living space if required