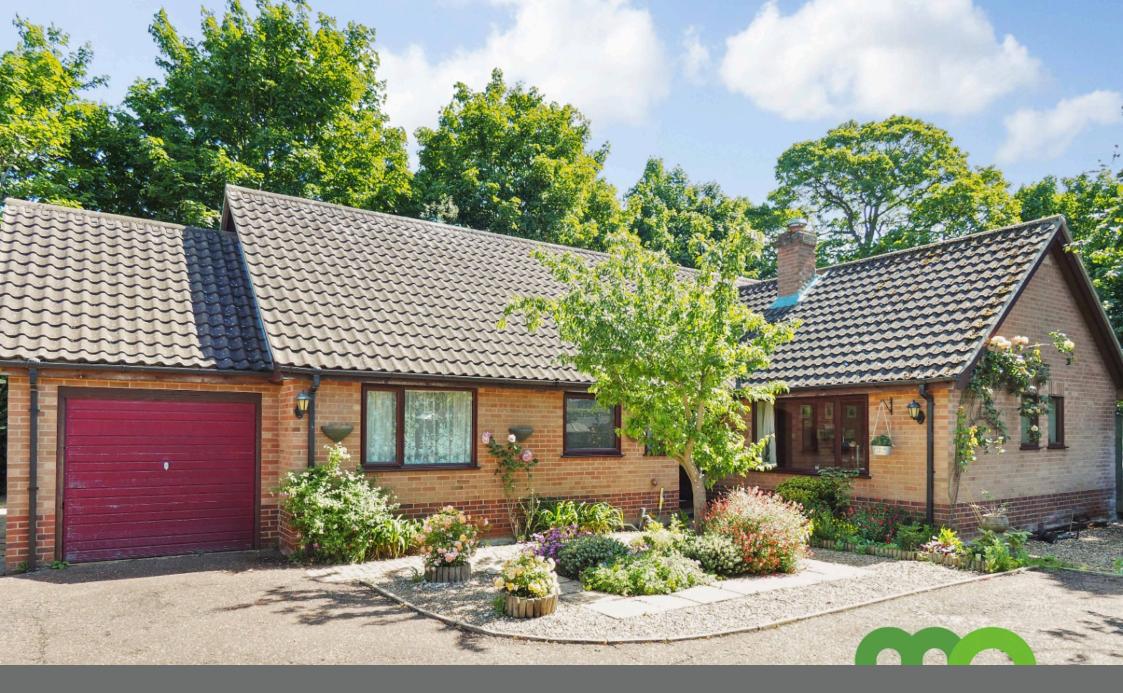

## **Smithson Close**

- Detached three bedroom bungalow
- Secluded setting surrounded Three double bedrooms, by trees down a private drive
- 19ft conservatory giving views of secluded garden
- Single garage off road parking for 4/5 cars
- · No forward chain / quick sale possible

- Offering approximately 1500 sq ft of living space
- bedroom one with en suite
- 17ft 10in living room with patio doors
- In need of some updating / hence price

MONEYPROPERTIES PROUDLY PRESENT THIS DETACHED THREE BEDROOM BUNGALOW AT THE BOTTOM OF A PRIVATE DRIVE SITTING ON A SECLUDED 0.30 ACRE PLOT. This detached three bedroom bungalow offers approximately 1500 sq ft of living space comprising of spacious entrance hall with cloakroom and coat / shoe cupboard, separate dining room and kitchen / breakfast room that could be made into one room, separate utility room, 19ft conservatory, 17ft 10in living room, family bathroom, three double bedrooms, bedroom one with en suite. Outside you have beautifully secluded gardens, rear garden 55ft x 95ft, front garden 40ft x 70ft, side garden 15ft x 30ft, the plot size is approximately 130ft x 95ft (stms), parking for 4/5 cars, and a 17ft 9in x 9ft garage which could be converted into more living space if required