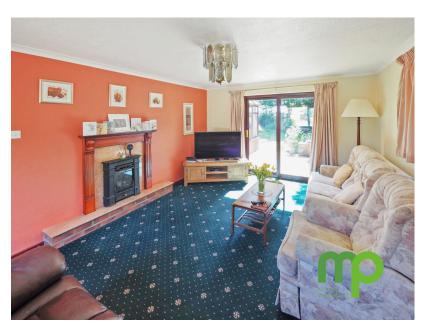

- Offering approximately 1500 sq ft of living space
- bedroom one with en suite
- 17ft 10in living room with patio doors
- In need of some updating / hence price

MONEYPROPERTIES PROUDLY PRESENT THIS DETACHED THREE BEDROOM BUNGALOW AT THE BOTTOM OF A PRIVATE DRIVE SITTING ON A SECLUDED 0.30 ACRE PLOT. This detached three bedroom bungalow offers approximately 1500 sq ft of living space comprising of spacious entrance hall with cloakroom and coat / shoe cupboard, separate dining room and kitchen / breakfast room that could be made into one room, separate utility room, 19ft conservatory, 17ft 10in living room, family bathroom, three double bedrooms, bedroom one with en suite. Outside you have beautifully secluded gardens, rear garden 55ft x 95ft, front garden 40ft x 70ft, side garden 15ft x 30ft, the plot size is approximately 130ft x 95ft (stms), parking for 4/5 cars, and a 17ft 9in x 9ft garage which could be converted into more living space if required