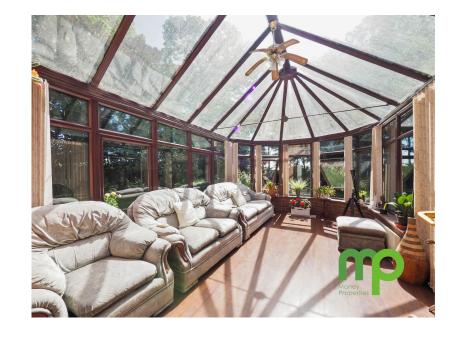

## **Smithson Close**

- Detached three bedroom bungalow
- Secluded setting surrounded Three double bedrooms, by trees down a private drive
- 19ft conservatory giving views of secluded garden
- Single garage off road parking for 4/5 cars
- · No forward chain / quick sale possible

- Offering approximately 1500 sq ft of living space
- bedroom one with en suite
- 17ft 10in living room with patio doors
- In need of some updating / hence price

MONEYPROPERTIES PROUDLY PRESENT THIS DETACHED THREE BEDROOM BUNGALOW AT THE BOTTOM OF A PRIVATE DRIVE SITTING ON A SECLUDED 0.30 ACRE PLOT. This detached three bedroom bungalow offers approximately 1500 sq ft of living space comprising of spacious entrance hall with cloakroom and coat / shoe cupboard, separate dining room and kitchen / breakfast room that could be made into one room, separate utility room, 19ft conservatory, 17ft 10in living room, family bathroom, three double bedrooms, bedroom one with en suite. Outside you have beautifully secluded gardens, rear garden 55ft x 95ft, front garden 40ft x 70ft, side garden 15ft x 30ft, the plot size is approximately 130ft x 95ft (stms), parking for 4/5 cars, and a 17ft 9in x 9ft garage which could be converted into more living space if required