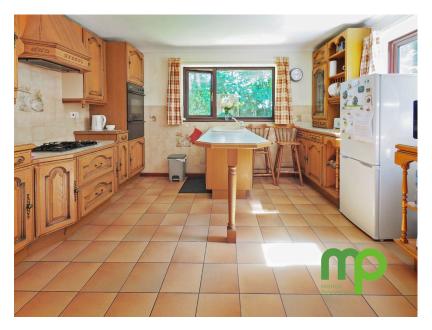

- Offering approximately 1500 sq ft of living space
- bedroom one with en suite
- 17ft 10in living room with patio doors
- In need of some updating / hence price

MONEYPROPERTIES PROUDLY PRESENT THIS DETACHED THREE BEDROOM BUNGALOW AT THE BOTTOM OF A PRIVATE DRIVE SITTING ON A SECLUDED 0.30 ACRE PLOT. This detached three bedroom bungalow offers approximately 1500 sq ft of living space comprising of spacious entrance hall with cloakroom and coat / shoe cupboard, separate dining room and kitchen / breakfast room that could be made into one room, separate utility room, 19ft conservatory, 17ft 10in living room, family bathroom, three double bedrooms, bedroom one with en suite. Outside you have beautifully secluded gardens, rear garden 55ft x 95ft, front garden 40ft x 70ft, side garden 15ft x 30ft, the plot size is approximately 130ft x 95ft (stms), parking for 4/5 cars, and a 17ft 9in x 9ft garage which could be converted into more living space if required