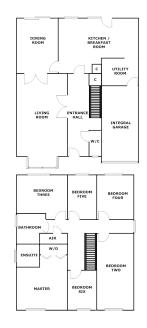

Moneyproperties are thrilled to bring to market this six-bedroom executive style family home offering approximately 1750 sq ft of living space with the potential to convert the integral garage stpp within an excellent location and walking distance to the town centre and all its amenities. The property has lots of space comprising of an 18ft living room, separate dining room and a 17ft 2in kitchen / breakfast room with separate utility area, there is also access to the garage that could be utilised as more living space if required. With six bedrooms, bathroom, en suite and three toilets this is certainly a home for a large family looking to benefit from the sought-after local schools and amenities.