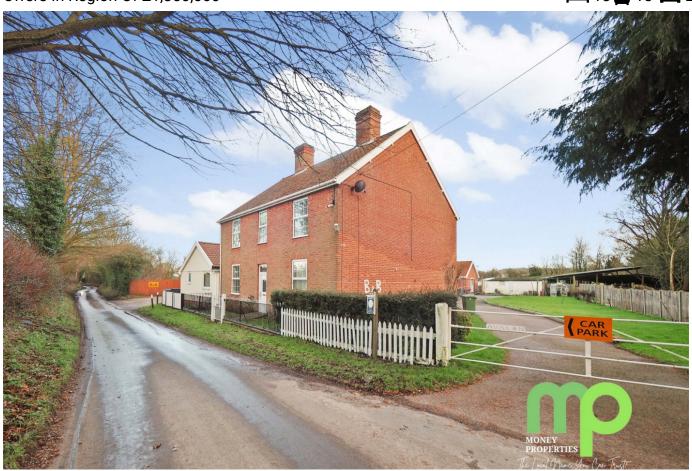

## Suton Street, Suton, NR18

Offers In Region Of £1,850,000

Moneyproperties bring to market this immaculately presented 18-bedroom Bed and Breakfast located in an idyllic countryside setting within close proximity to Wymondham. The property benefits from 18 bathrooms, 17 of which are En-suites. The property is located within 1.5 acre grounds and has planning permission passed to add a further 4 bedrooms to the ground floor which already comprises of 13 bedrooms and En-suites. Perfect opportunity to convert into a care home or the equivalent subject to change of use. The property also comes with a large car park providing ample off-road parking.

## **Key Features**

- Well-presented 18-bedroom Bed & Breakfast located in an idyllic countryside setting
- 13 of the bedrooms are located to the ground floor
- Planning permission previously granted for a further 4 bedrooms to be added to the ground floor
- Large sun room with separate 26ft dining room
- Council tax band D, EPC rating tbc

- 18 bedrooms with 17 En-suites and a bathroom
- Set in approximately 1.5 acres
- Large car park with ample off-road parking
- Ideal property to convert into a care home or the equivalent subject to change of use
- Septic tank seller has confirmed this meets current regulations