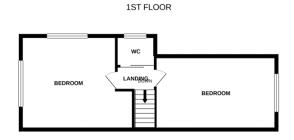

## Bentley Road, Tacolneston, Norwich, NR16 1DL

Offers In Region Of £375,000

Moneyproperties are delighted to bring to market this spacious four-bedroom detached chalet bungalow sitting on a large corner plot in the popular village of Tacolneston. Providing versatile living throughout this home comprises of a large dual aspect living room with bay windows, a spacious kitchen, downstairs bathroom and the potential of four bedrooms depending on the purchaser's requirements. The ground floor benefits from a conservatory overlooking the rear garden. To the upstairs comes two large bedrooms and a wc off the landing. There is a well-presented front and rear garden, ample off road parking and a single garage.

Whits every attempt has been made to ensure the accuracy of the floorplan contained here, measurement of doors, windows, crooms and any other items are approximate and no responsibility is taken for any error omission or mis-statement. This plan is for illustrative purposes only and should be used as such by any prospective purchaser. The services, systems and appliances shown have not been tested and no guarante as to their operability or efficiency can be given.