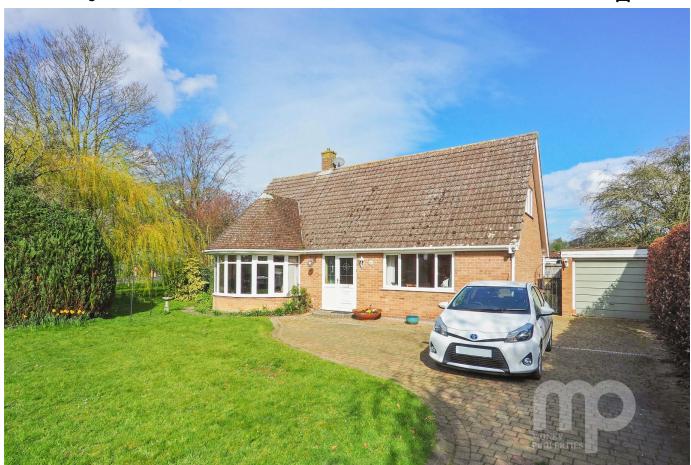

## Bentley Road, Tacolneston, Norwich, NR16 1DL

Offers In Region Of £375,000

Moneyproperties are delighted to bring to market this spacious four-bedroom detached chalet bungalow sitting on a large corner plot in the popular village of Tacolneston. Providing versatile living throughout this home comprises of a large dual aspect living room with bay windows, a spacious kitchen, downstairs bathroom and the potential of four bedrooms depending on the purchaser's requirements. The ground floor benefits from a conservatory overlooking the rear garden. To the upstairs comes two large bedrooms and a wc off the landing. There is a well-presented front and rear garden, ample off road parking and a single garage.

## **Key Features**

- Spacious and versatile chalet bungalow
- Four spacious bedrooms with one doubling up as a dining room
- Bright and airy dual aspect living room with bay windows providing plenty of natural light
- Conservatory overlooking the rear garden
- Well-presented throughout, Must be viewed to fully appreciate

- Sitting on a large corner plot
- Two bedrooms upstairs with the potential of two bedrooms downstairs
- Located in the popular village of Tacolneston
- Single garage with ample off-road parking
- · Tenure: Freehold EPC: F Council tax: D