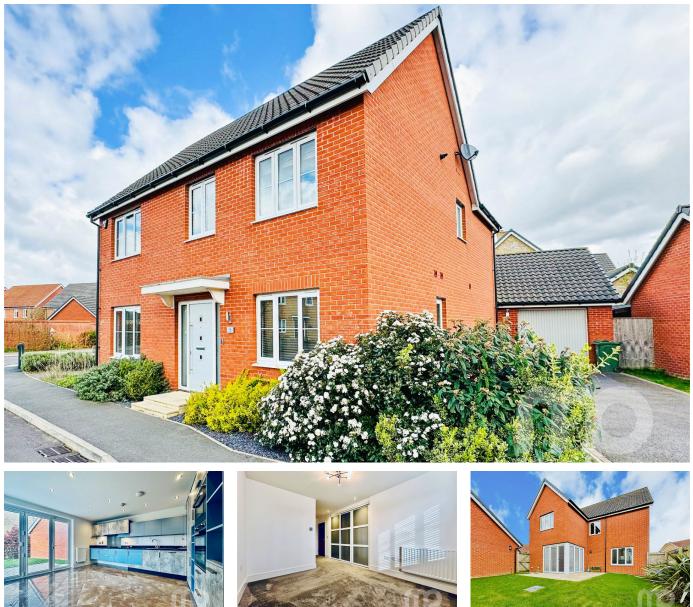

## Serotine Avenue, Hethersett, Norwich, NR9 3PS

Offers In Region Of £462,500

This stunning Executive style five bedroom detached house offering approximately 2000 sq ft of living space is being presented by Moneyproperties and is sure to captivate your heart with its exceptional features and prime location. The modern kitchen/dining room is a culinary masterpiece featuring bi-fold doors opening onto the patio area. A versatile study/bedroom five provides flexibility for those who work from home or require an extra bedroom on the ground floor. Walking distance to the main schools in Hethersett with multiple play areas for children within very close proximity.

**Key Features** 

- Executive style five bedroom detached house offering approximately 2000 sq ft of living space.
- A versatile study/bedroom five on ground floor provides flexibility for those who work from home.
- There is a large single garage with loft, driveway for at least 2 cars. There is also off-road parking for 3/4 cars.
- Just a 2 minute walk from the home there are beautiful, large fields which can be used for walks and cycling.
- Minutes away from the bustling Norwich city centre and charming market town of Wymondham.

- Modern kitchen/dining room is a culinary masterpiece featuring bi-fold doors opening onto the patio area.
- Fully enclosed rear garden complete with a lush lawn and inviting patio area caters to all.
- Walking distance to the main schools in Hethersett with multiple play areas for children within very close proximity.
- Prime position with convenient access to the University Hospital, and the main A11 for those commuting by road.
- Situated in the heart of Hethersett Village, in walking distance to the Library, Post office and a Tesco Express.