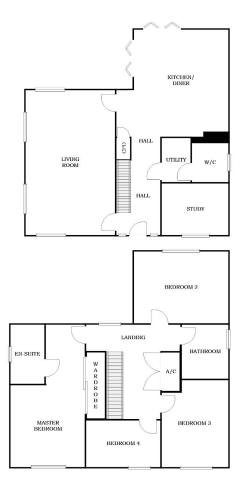

## Serotine Avenue, Hethersett, Norwich, NR9 3PS

Offers In Region Of £462,500

This stunning Executive style five bedroom detached house offering approximately 2000 sq ft of living space is being presented by Moneyproperties and is sure to captivate your heart with its exceptional features and prime location. The modern kitchen/dining room is a culinary masterpiece featuring bi-fold doors opening onto the patio area. A versatile study/bedroom five provides flexibility for those who work from home or require an extra bedroom on the ground floor. Walking distance to the main schools in Hethersett with multiple play areas for children within very close proximity.

**Key Features** 

- Executive style five bedroom detached house offering approximately 2000 sq ft of living space.
- A versatile study/bedroom five on ground floor provides flexibility for those who work from home.
- There is a large single garage with loft, driveway for at least 2 cars. There is also off-road parking for 3/4 cars.
- Just a 2 minute walk from the home there are beautiful, large fields which can be used for walks and cycling.
- Minutes away from the bustling Norwich city centre and charming market town of Wymondham.