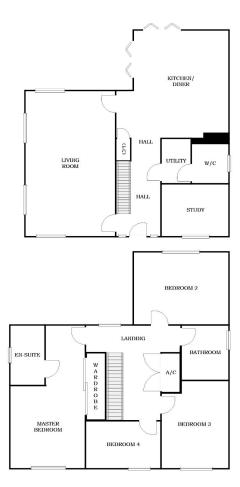

## Serotine Avenue, Hethersett, Norwich, NR9 3PS

Offers In Region Of £450,000

This stunning Executive style five bedroom detached house offering approximately 2000 sq ft of living space is being presented by Moneyproperties and is sure to captivate your heart with its exceptional features and prime location. The modern kitchen/dining room is a culinary masterpiece featuring bi-fold doors opening onto the patio area. A versatile study/bedroom five provides flexibility for those who work from home or require an extra bedroom on the ground floor. Walking distance to the main schools in Hethersett with multiple play areas for children within very close proximity.

## **Key Features**

- Executive style five bedroom detached house offering approximately 2000 sq ft of living space.
- A versatile study/bedroom five provides flexibility for those who work from home or require an extra bedroom on the
- The barge single garage with loft, with a private driveway for at least 2 cars. There is also off-road parking for 3/4
- gass a 2 minute walk from the home there are beautiful, large fields which can be used for walks and cycling.
- Minutes away from the bustling Norwich city centre and charming market town of Wymondham.

- Modern kitchen/dining room is a culinary masterpiece featuring bi-fold doors opening onto the patio area.
- Fully enclosed rear garden complete with a lush lawn and inviting patio area caters to all.
- Walking distance to the main schools in Hethersett. with multiple play areas for children within very close proximity.
- Prime position with convenient access to the University Hospital, and the main A11 for those commuting by road.
- Situated in the heart of Hethersett Village, in walking distance to the Library, Post office and a Tesco Express.