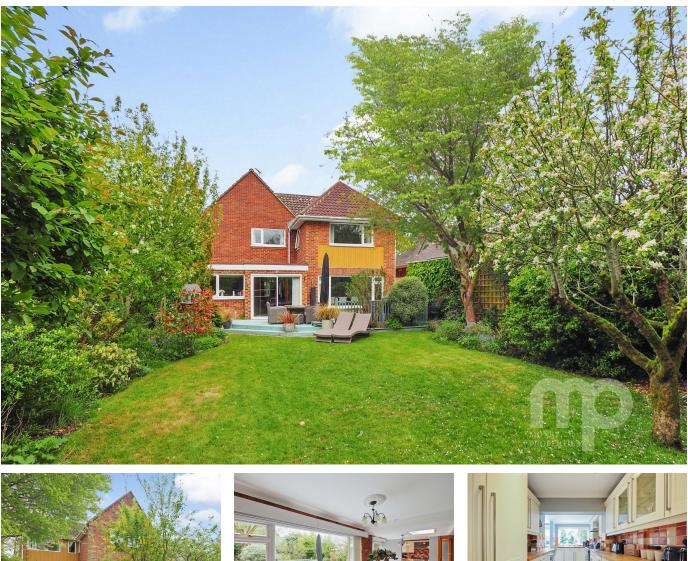

## Broadhurst Road, Eaton Rise, Norwich

Guide Price £675,000-£700,000

**Guide Price £675,000 - £700,000.** Moneyproperties welcome you to this stunning spacious executive style four bedroom property nestled in the highly sought-after area of Eaton Rise in Norwich, offering a slice of tranquil paradise with its unique position backing onto the Marston Marshes an official nature reserve and Danby Woods. With 1900 sq ft of living space, perfect for the modern family, four double bedrooms, one with ensuite and fitted wardrobes. Sitting on a large plot 135ft x 40ft with a 75ft south facing rear garden

## **Key Features**

- Spacious executive style four bedroom detached house offering 1900 sq ft of living space
- The south facing rear garden is perfect for entertaining and relaxing on a decked area with hot tub, barbeque and seating
- The current owner has added a modern kitchen, family room, and updated bathrooms
- Conveniently located for city living, Eaton Rise offers easy access to the bustling city centre
- As the owner is buying a property overseas, this home presents a rare opportunity for a quick sale with no onward chain.

- Sitting on a large plot 135ft x 40ft with a 75ft south facing rear garden
- Offering a slice of tranquil paradise with its unique position backing onto Marston Marshes and Danby Woods
- There are four double bedrooms, bedroom one has an ensuite and fitted wardrobes
- Easy access to the main A47 for those commuting to work in Cambridge or London by road or rail
- See our online listing for further details including flood risk, broadband speed and other material information.