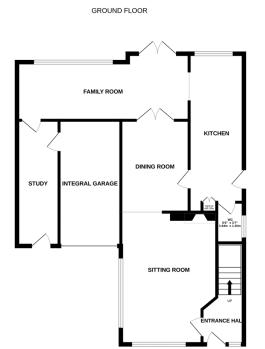

1ST FLOOR

BROADHURST ROAD,NORWICH,NR4

Whilst every attempt has been made to ensure the accuracy of the floorplan contained here, measurements of doors, windows, rooms and any other liters are approximate and no responsibility is taken for any error, omission or mis-statement. This plan is for illustrative purposes only and should be used as such by any prospective purchaser. The services, systems and appliances shown have not been tested and no guarantee as to their operability or efficiency can be given. Made with Metropic x6204.