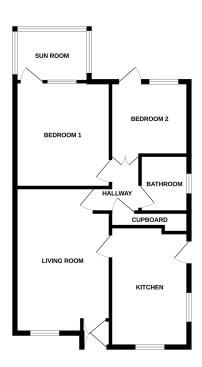

## St. James Way, Long Stratton

£226,999 Page 2 Land 1

Moneyproperties bring to market this well-presented two-bedroom semi-detached bungalow located at the end of a quiet cul de sac within ease of access to all local amenities. Occupying a generous plot the bungalow comprises of an entrance porch, spacious living room, 15ft well-presented kitchen/breakfast room, two double bedrooms and a shower room. There is also a good-sized sun room located off the main bedroom. To the outside the property benefits from a fully enclosed rear garden with storage facilities, single garage, and off-road parking to the side. Further benefits include fitted solar panels to the roof.

## **Key Features**

- Deceptively spacious two-bedroom semidetached bungalow
- Two double bedrooms with a sun room off of bedroom one
- Fully enclosed rear garden with storage shed
- · Solar panels to the roof
- · Off peak electric heating

- Spacious living room
- · Quiet cul de sac location
- · Off-road parking with single garage
- Within ease of access to all local amenities
- EPC rating B, Council tax band B, Freehold

GROUND FLOOR

White every attempt has been made to ensure the accuracy of the Scorptan contained here, measurement of doors, visioned, norms and any other teams are approximate and no responsibility is taken for any error omission or mis-statement. This plan is for illustrative purposes only and should be used as such by any prospective purchaser. The services, systems and appliances shown have not been tested and no guarant as to their operability or efficiency can be given.