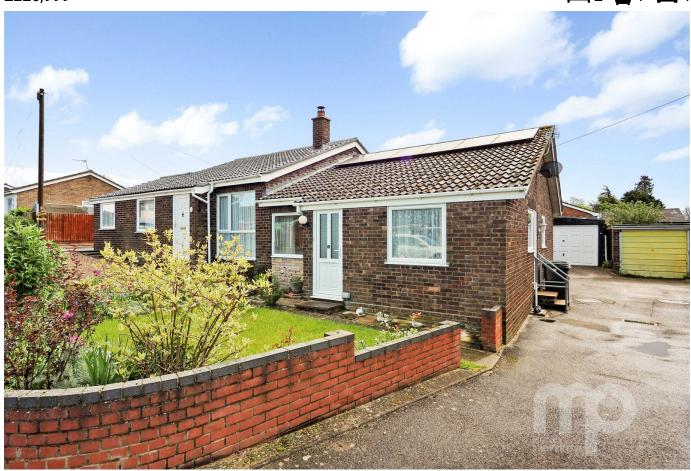

## St. James Way, Long Stratton

£226,999 Page 2 Land 1

Moneyproperties bring to market this well-presented two-bedroom semi-detached bungalow located at the end of a quiet cul de sac within ease of access to all local amenities. Occupying a generous plot the bungalow comprises of an entrance porch, spacious living room, 15ft well-presented kitchen/breakfast room, two double bedrooms and a shower room. There is also a good-sized sun room located off the main bedroom. To the outside the property benefits from a fully enclosed rear garden with storage facilities, single garage, and off-road parking to the side. Further benefits include fitted solar panels to the roof.

## **Key Features**

- Deceptively spacious two-bedroom semidetached bungalow
- Two double bedrooms with a sun room off of bedroom one
- Fully enclosed rear garden with storage shed
- · Solar panels to the roof
- · Off peak electric heating

- Spacious living room
- · Quiet cul de sac location
- · Off-road parking with single garage
- Within ease of access to all local amenities
- EPC rating B, Council tax band B, Freehold

GROUND FLOOR

White every attempt has been made to ensure the accuracy of the Scorptan contained here, measurement of doors, visioned, norms and any other teams are approximate and no responsibility is taken for any error omission or mis-statement. This plan is for illustrative purposes only and should be used as such by any prospective purchaser. The services, systems and appliances shown have not been tested and no guarant as to their operability or efficiency can be given.